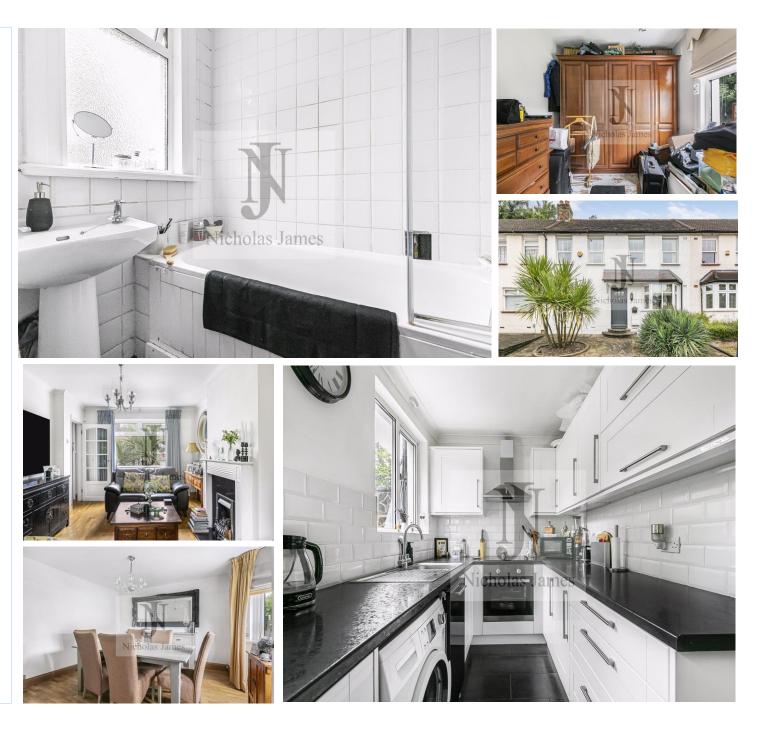

## Hood Avenue, N14

£650,000

Nicholas Janes is proud to offer this three-bedroom, double-fronted family home.

This property perfect for young families. It boasts a spacious lounge, kitchen, and dining room, three generously sized bedrooms, and a well-appointed bathroom suite.

Outside, the property features a large, easy-to-maintain garden with a storage shed. There is also the potential for future expansion, subject to planning permission.

You are placed fittingly amongst a range of amenities, schools, and public transport links, as well as popular restaurants, coffeeshops/bars and patisseries