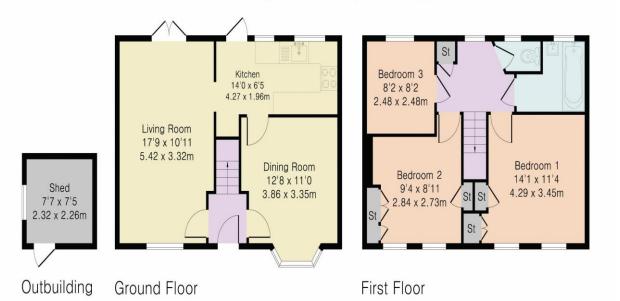

Approximate Gross Internal Area 958 sq ft - 89 sq m Ground Floor Area 455 sq ft - 42 sq m First Floor Area 447 sq ft - 42 sq m Outbuilding Area 56 sq ft - 5 sq m

"Honesty is the only investment that never fails"

## PINK PLAN

Although Pink Plan Itd ensures the highest level of accuracy, measurements of doors, windows and rooms are approximate and no responsibility is taken for error, omission or misstatement. These plans are for representation purposes only as defined by RICS code of measuring practise. No guarantee is given on total square footage of the property within this plan. The figure icon is for initial guidance only and should not be relied on as a basis of valuation.