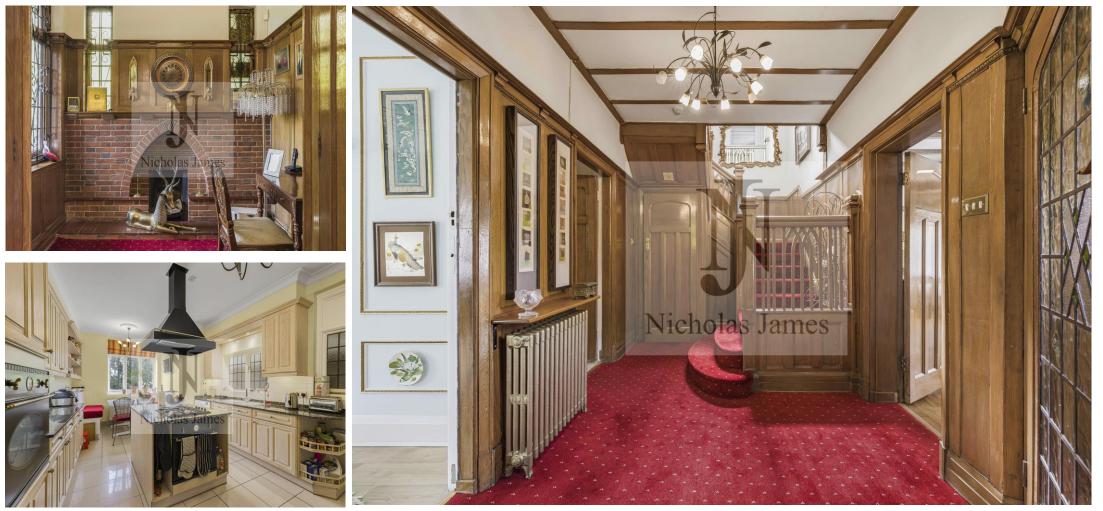

You will be in awe from the moment you enter the front door and step onto the original herringbone parquet flooring onto an original wood panelled hallway with oak ceiling beams and Inglenook fireplace. The grand hallway branches off to substantial reception rooms and a kitchen breakfast room that has direct access to a utility area and onto the integral garage. To complete the ground floor there is also a guest WC.