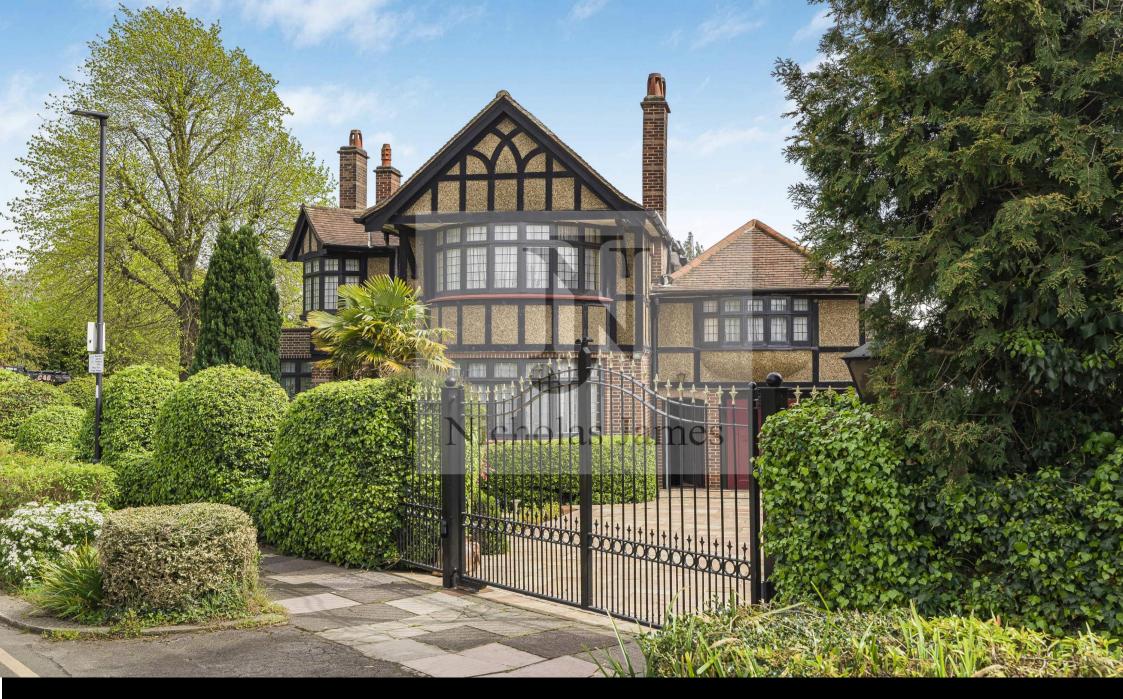

Bourne Avenue, London, N14.

£1,825,000

A rare opportunity to acquire possibly one of the most desirable properties to come on the market within the Meadway Estate if not the whole of Southgate. Set on a substantial corner plot on The Bourne opposite Groveland's Park is this six bedroom mock Tudor detached family home is truly amazing

As you approach the property you are welcomed by a gated and walled entrance leading to a mature front garden with parking for multi vehicles and a direct access to a tandem garage that is approximately 30ft in length. This jaw dropping home is full of original charm and character.