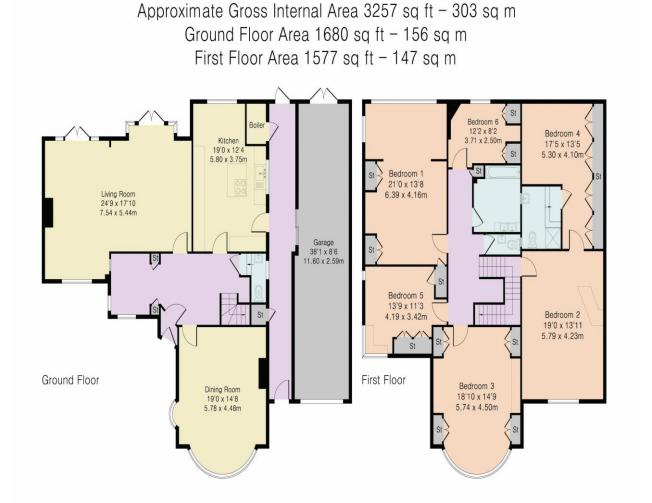

The property is well presented throughout and offers spacious living accommodation for a modern family with six double bedrooms all situated on the first floor.

The luscious landscaped gardens are complete with automated irrigation system and have been designed with low maintenance in mind. The property is situated in the heart of the highly sought after Meadway Estate in Southgate close to Southgate Circus and Cannon Hill Parade with a variety of shops and restaurants.

Although Pink Plan Itd ensures the highest level of accuracy, measurements of doors, windows and rooms are approximate and no responsibility is taken for error, ornission or misstatement. These plans are for representation purposes only as defined by RICS code of measuring practise. No guarantee is given on total square footage of the property within this plan. The figure icon is for initial guidance only and should not be relied on as a basis of valuation.