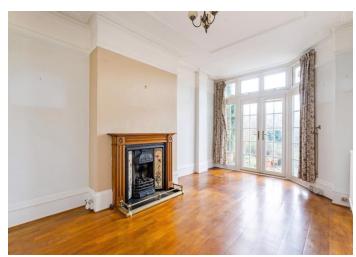

The ground floor, benefits from a cellar, spacious living room with a large bay window & high ceiling, a generous sized kitchen, a rear dining room opening out directly into the extensive rear garden which could offer the potential of an extension (STPP).