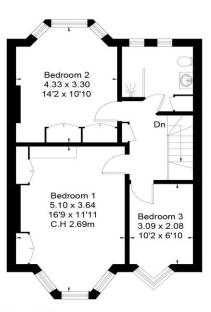

The first floor consists of two double bedrooms, and a single bedroom as well as a family bathroom.

There is further scope to convert the loft (STPP). The property offers the added benefit of "off-street parking".

## OAKFIELD ROAD, N14

Approximate Floor Area = 115.1 sq m / 1239 sq ft Cellar = 5.7 sq m / 61 sq ft Total = 120.8 sq m / 1300 sq ft (Excluding Sheds)

First Floor