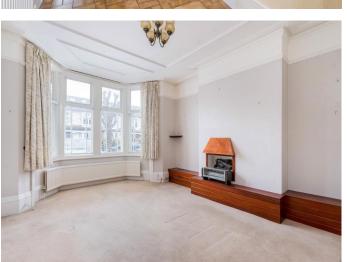

The ground floor, benefits from a cellar, spacious living room with a large bay window & high ceiling, a generous sized kitchen, a rear dining room opening out directly into the extensive rear garden which could offer the potential of an extension (STPP).