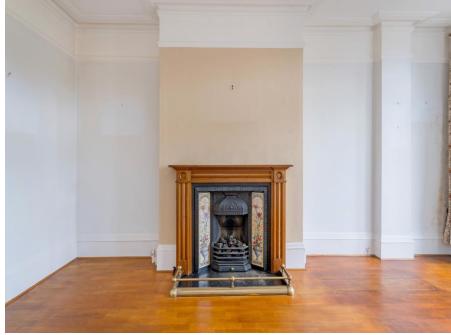

The ground floor, benefits from a cellar, spacious living room with a large bay window & high ceiling, a generous sized kitchen, a rear dining room opening out directly into the extensive rear garden which could offer the potential of an extension (STPP).