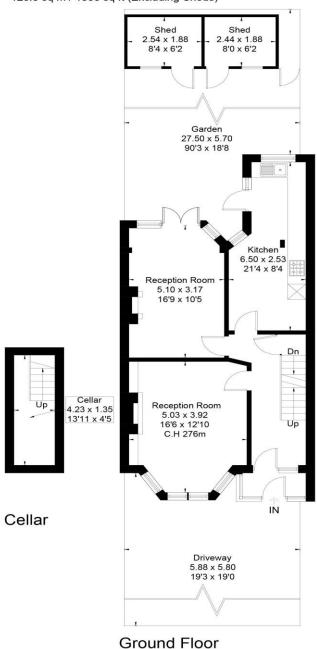

The ground floor, benefits from a cellar, spacious living room with a large bay window & high ceiling, a generous sized kitchen, a rear dining room opening out directly into the extensive rear garden which could offer the potential of an extension (STPP).

## OAKFIELD ROAD, N14

Approximate Floor Area = 115.1 sq m / 1239 sq ft Cellar = 5.7 sq m / 61 sq ft Total = 120.8 sq m / 1300 sq ft (Excluding Sheds)

First Floor