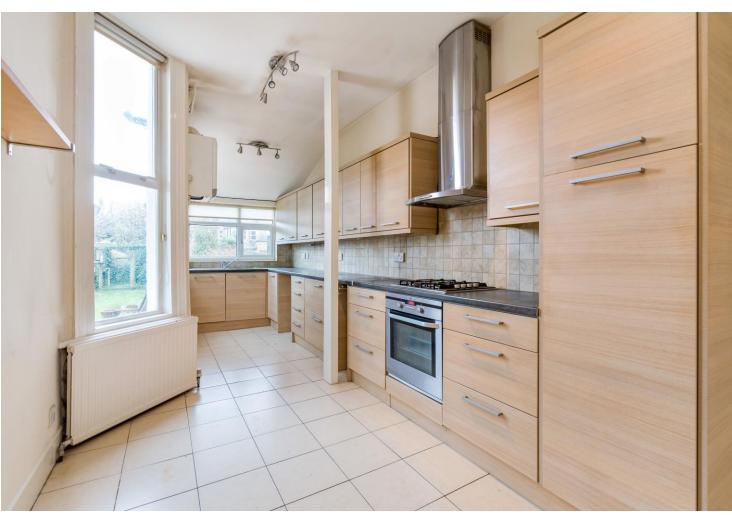

The ground floor, benefits from a cellar, spacious living room with a large bay window & high ceiling, a generous sized kitchen, a rear dining room opening out directly into the extensive rear garden which could offer the potential of an extension (STPP).