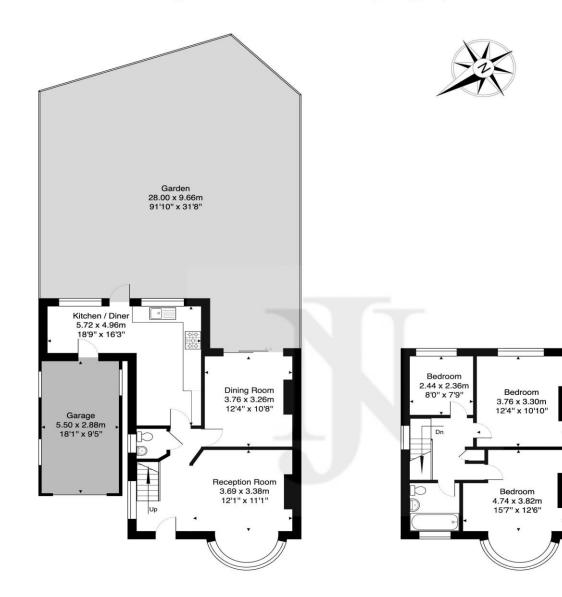

## Ashfield Road- N14

Approximate Gross Internal Area 117.4 m<sup>2</sup> ... 1263 ft<sup>2</sup> (excluding garden)

"Honesty is the only investment that never fails"

Tel: 020 8886 9462 34 High Street Southgate London Greater London N14 6EE info@njestates.co.uk www.njestates.co.uk

FIRST FLOOR

This Plan is for illustration purpose only and used as general indication of the proposed layout of the property. Dimensions are maximum and approximate and may vary. Copyright One Square Space Ltd