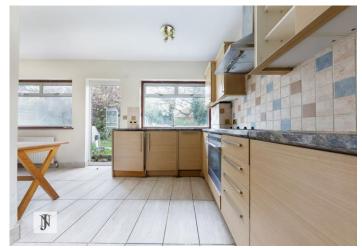

Additional highlights include a convenient downstairs toilet, double glazing throughout, and a fully tiled threepiece bath suite.

The large kitchen, complete with a separate dining section, enhances the appeal of this property. Benefit from off-street parking and a spacious rear garden with a patio, perfect for relaxation.