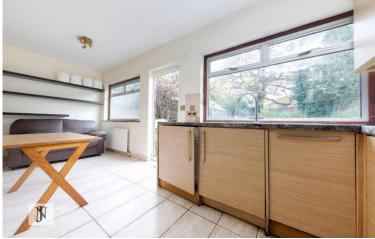

Additional highlights include a convenient downstairs toilet, double glazing throughout, and a fully tiled threepiece bath suite.

The large kitchen, complete with a separate dining section, enhances the appeal of this property. Benefit from off-street parking and a spacious rear garden with a patio, perfect for relaxation.