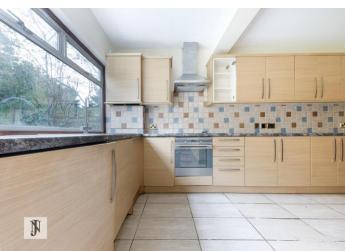

Additional highlights include a convenient downstairs toilet, double glazing throughout, and a fully tiled threepiece bath suite.

The large kitchen, complete with a separate dining section, enhances the appeal of this property. Benefit from off-street parking and a spacious rear garden with a patio, perfect for relaxation.