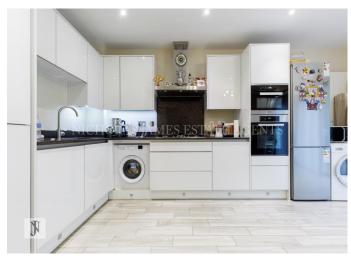

## Wellston Crescent, N14

"Introducing a contemporary semi-detached residence offering 4 bedrooms, 2 bathrooms, and 2 reception rooms distributed across 3 floors, boasting outstanding energy efficiency and convenient parking options. The well-lit entranceway, equipped with integrated storage solutions, leads to a front reception area, a downstairs powder room, and a generously proportioned kitchen/dining area complete with sleek white gloss cabinets. Sliding doors open onto an elevated terrace with a glass and steel railing, descending gracefully to the garden below. The first floor comprises a luminous living room graced by a sizable window, a double bedroom featuring built-in storage, and a family bathroom. Ascending to the second floor, you'll discover three additional bedrooms, two of which offer built-in storage, along with a second family bathroom. At the front of the property, there is ample off-street parking, while a purpose-built brick carport accommodating two vehicles includes metal storage cabinets and an electric vehicle charging point. Solar panels adorn the roof, allowing surplus electricity to be fed back into the grid, and a remote-controlled intruder alarm system ensures security. This property has been crafted to impeccable standards, highlighting lofty ceilings and contemporary amenities throughout, all underscored by an impressive energy efficiency rating of 'B.' Nestled within walking distance of Oakwood underground station (Piccadilly Line), local boutiques, dining establishments, Trent Park, and Oakwood Park, it is also conveniently situated near top-tier educational institutions and provides easy access to the M25. Viewing is highly recommended to appreciate this exceptional home."