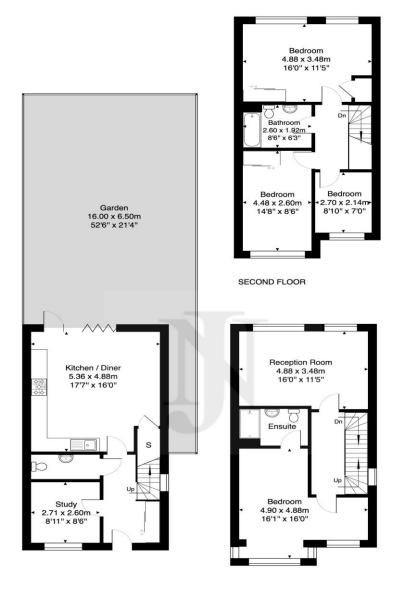

## **Wellston Crescent- N14**

Approximate Gross Internal Area 141.5 m² ... 1524 ft² (excluding garden)

**GROUND FLOOR** 

FIRST FLOOR

M

This Plan is for illustration purpose only and used as general indication of the proposed layout of the property. Dimensions are maximum and approximate and may vary. Copyright One Square Space Ltd