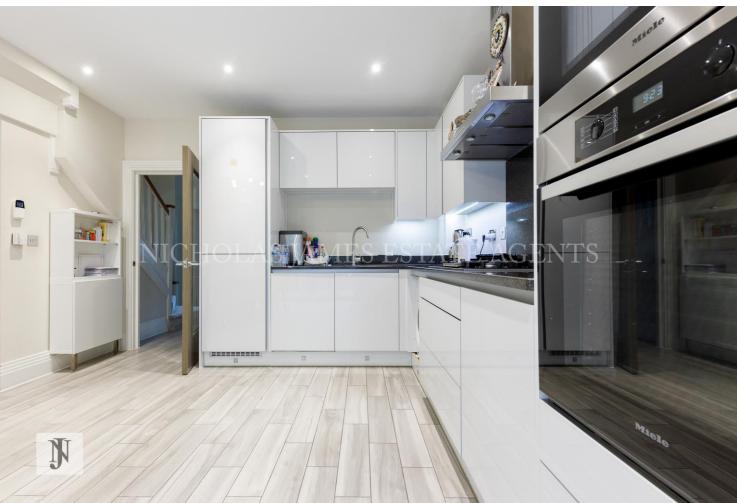

## Wellston Crescent, N14

"Introducing a contemporary semi-detached residence offering 4 bedrooms, 2 bathrooms, and 2 reception rooms distributed across 3 floors, boasting outstanding energy efficiency and convenient parking options. The well-lit entranceway, equipped with integrated storage solutions, leads to a front reception area, a downstairs powder room, and a generously proportioned kitchen/dining area complete with sleek white gloss cabinets. Sliding doors open onto an elevated terrace with a glass and steel railing, descending gracefully to the garden below. The first floor comprises a luminous living room graced by a sizable window, a double bedroom featuring built-in storage, and a family bathroom. Ascending to the second floor, you'll discover three additional bedrooms, two of which offer built-in storage, along with a second family bathroom. At the front of the property, there is ample off-street parking, while a purpose-built brick carport accommodating two vehicles includes metal storage cabinets and an electric vehicle charging point. Solar panels adorn the roof, allowing surplus electricity to be fed back into the grid, and a remote-controlled intruder alarm system ensures security. This property has been crafted to impeccable standards, highlighting lofty ceilings and contemporary amenities throughout, all underscored by an impressive energy efficiency rating of 'B.' Nestled within walking distance of Oakwood underground station (Piccadilly Line), local boutiques, dining establishments, Trent Park, and Oakwood Park, it is also conveniently situated near top-tier educational institutions and provides easy access to the M25. Viewing is highly recommended to appreciate this exceptional home."