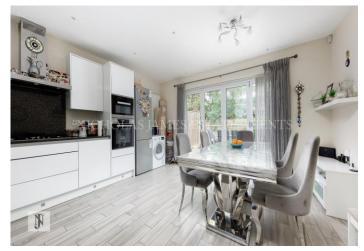

## Wellston Crescent, N14

"Introducing a contemporary semi-detached residence offering 4 bedrooms, 2 bathrooms, and 2 reception rooms distributed across 3 floors, boasting outstanding energy efficiency and convenient parking options. The well-lit entranceway, equipped with integrated storage solutions, leads to a front reception area, a downstairs powder room, and a generously proportioned kitchen/dining area complete with sleek white gloss cabinets. Sliding doors open onto an elevated terrace with a glass and steel railing, descending gracefully to the garden below. The first floor comprises a luminous living room graced by a sizable window, a double bedroom featuring built-in storage, and a family bathroom. Ascending to the second floor, you'll discover three additional bedrooms, two of which offer built-in storage, along with a second family bathroom. At the front of the property, there is ample off-street parking, while a purpose-built brick carport accommodating two vehicles includes metal storage cabinets and an electric vehicle charging point. Solar panels adorn the roof, allowing surplus electricity to be fed back into the grid, and a remote-controlled intruder alarm system ensures security. This property has been crafted to impeccable standards, highlighting lofty ceilings and contemporary amenities throughout, all underscored by an impressive energy efficiency rating of 'B.' Nestled within walking distance of Oakwood underground station (Piccadilly Line), local boutiques, dining establishments, Trent Park, and Oakwood Park, it is also conveniently situated near top-tier educational institutions and provides easy access to the M25. Viewing is highly recommended to appreciate this exceptional home."