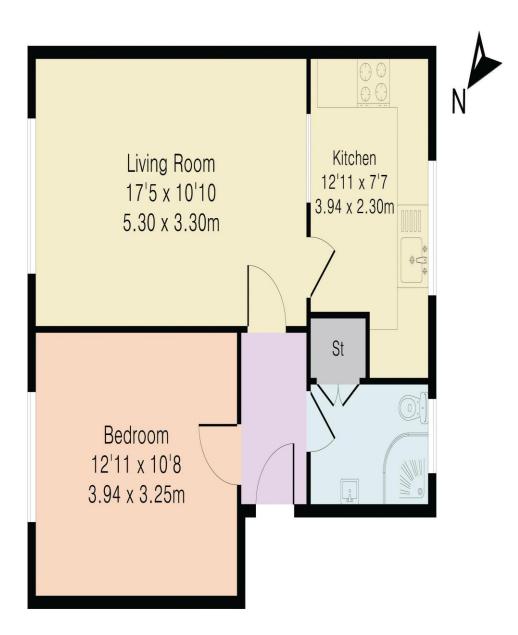

Located off Hedge Lane overlooking Hazelwood recreational ground and a short walk to local amenities on Green Lanes.

The property comprises a double bedroom, lounge, separate kitchen, family bathroom all recently refurbished to a very good standard.

Service charge -Circa £700 Per year - Building Insurance £251 per year

Approximate Gross Internal Area 503 sq ft - 47 sq m

Nicholas James

"Honesty is the only investment that never fails"

Tel: 020 8886 9462 34 High Street Southgate London Greater London N14 6EE info@njestates.co.uk www.njestates.co.uk