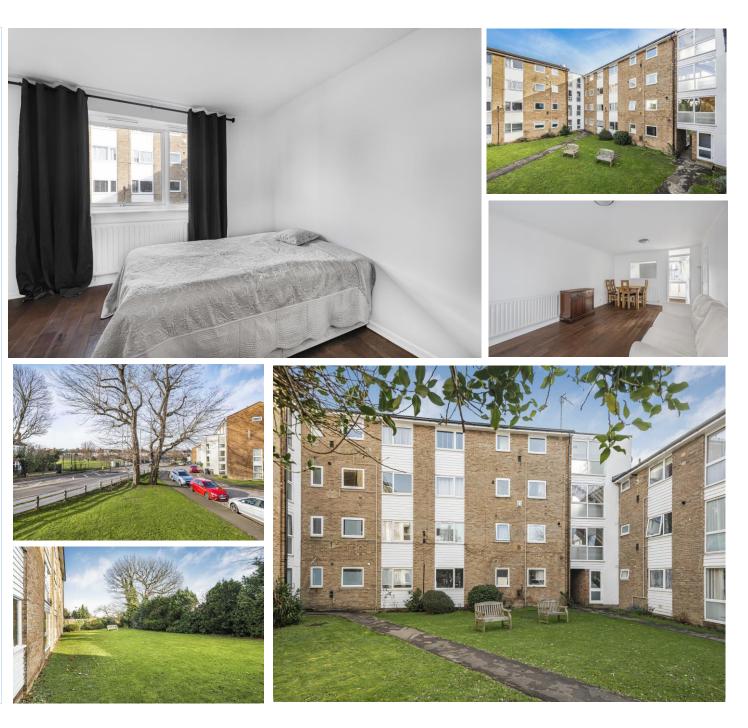

Located off Hedge Lane overlooking Hazelwood recreational ground and a short walk to local amenities on Green Lanes.

The property comprises a double bedroom, lounge, separate kitchen, family bathroom all recently refurbished to a very good standard.

Communal gardens & off street parking are an added bonus for the desirable property. Access to the City and West End are provided by Palmers Green Overground station situated just 0.9 miles with a variety of nearby bus routes on Green Lanes. The property benefits from a share of freehold (company) and is offered chain free.