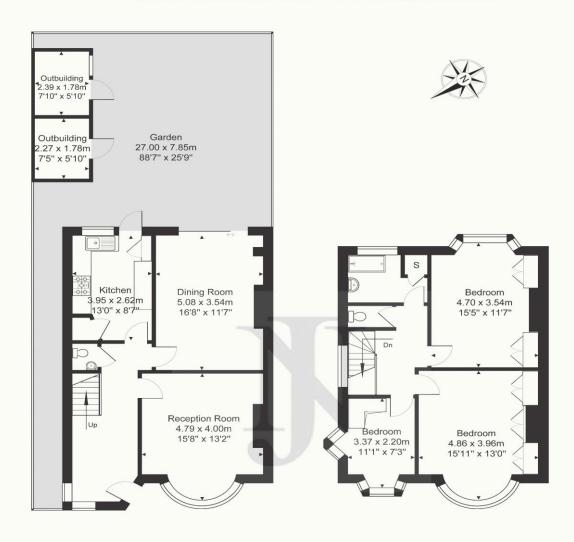

## **Brycedale Crescent- N14**

Approximate Gross Internal Area 116.0 m<sup>2</sup> ... 1249 ft<sup>2</sup> (excluding garden, outbuilding)

**GROUND FLOOR** 

FIRST FLOOR

This Plan is for illustration purpose only and used as general indication of the proposed layout of the property. Dimensions are maximum and approximate and may vary.