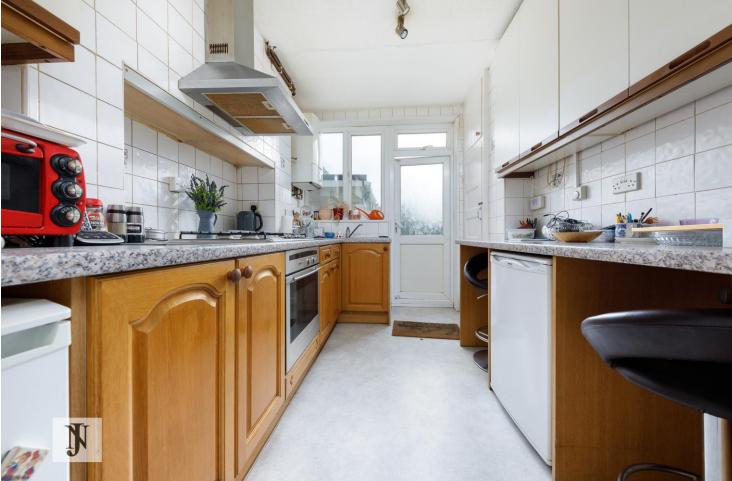

On the ground floor there is a lovely opening hallway, two reception rooms, kitchen and a rear garden that is circa 80 ft with an out building & garage at the rear. The upper level consists of two double bedrooms, one good sized single bedroom and family bathroom. To complete this offering, there is the advantage of a driveway. There is also the potential to extend further to the rear & a loft conversion STPP.