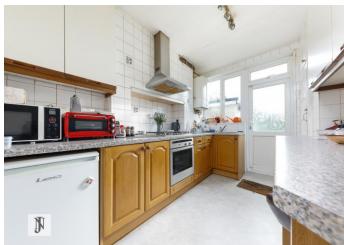

On the ground floor there is a lovely opening hallway, two reception rooms, kitchen and a rear garden that is circa 80 ft with an out building & garage at the rear. The upper level consists of two double bedrooms, one good sized single bedroom and family bathroom. To complete this offering, there is the advantage of a driveway. There is also the potential to extend further to the rear & a loft conversion STPP.