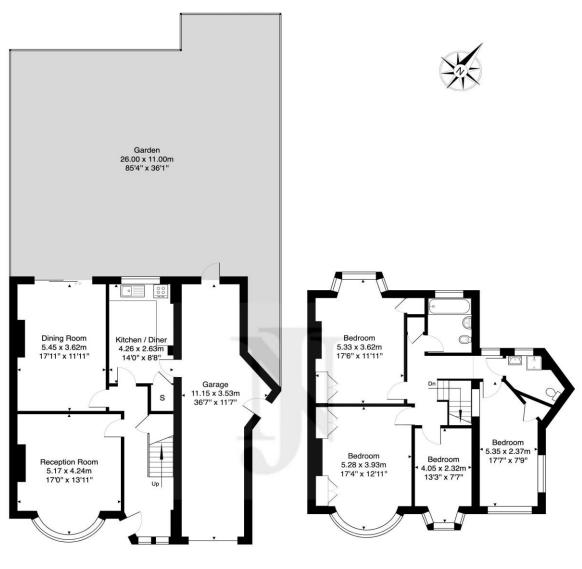

## **Townsend Avenue- N14**

Approximate Gross Internal Area 179.0 m<sup>2</sup> ... 1927 ft<sup>2</sup> (excluding garden)

**GROUND FLOOR** 

FIRST FLOOR

N

This Plan is for illustration purpose only and used as general indication of the proposed layout of the property. Dimensions are maximum and approximate and may vary.