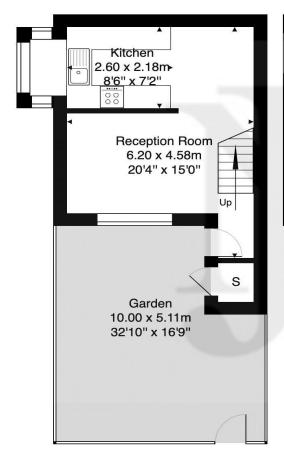

## **Mahon Close- EN1**

Approximate Gross Internal Area 49.3 m<sup>2</sup> ... 531 ft<sup>2</sup>

## **GROUND FLOOR**

FIRST FLOOR

This Plan is for illustration purpose only and used as general indication of the proposed layout of the property. Dimensions are maximum and approximate and may vary.

Copyright One Square Space Ltd