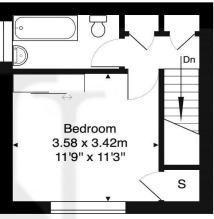

## **Mahon Close- EN1**

Approximate Gross Internal Area 49.3 m<sup>2</sup> ... 531 ft<sup>2</sup>

## **GROUND FLOOR**

FIRST FLOOR

This Plan is for illustration purpose only and used as general indication of the proposed layout of the property. Dimensions are maximum and approximate and may vary.

Copyright One Square Space Ltd