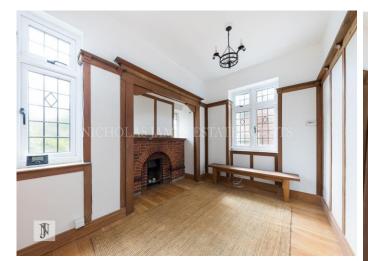

As you walk into the charming entrance there is access to two reception rooms, a separate kitchen along with a shower room with WC.

The ground floor offers lots of original features including fireplaces and exposed wooden beams.