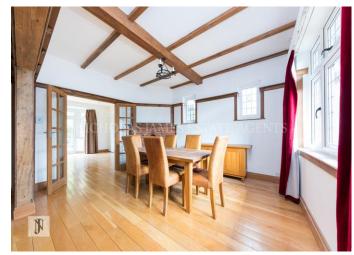

As you walk into the charming entrance there is access to two reception rooms, a separate kitchen along with a shower room with WC.

The ground floor offers lots of original features including fireplaces and exposed wooden beams.

The entire ground floor excluding the garage has the added benefit of underfloor heating and 22mm oak flooring.

The generously sized west facing garden is accessed via the kitchen, reception and garage, making life convenient and accessible for any occasion.