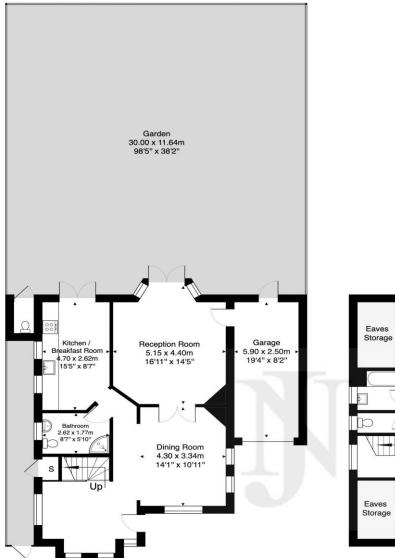

## **Bourne Avenue- N14**

Approximate Gross Internal Area 146.0 m<sup>2</sup> ... 1571 ft<sup>2</sup> (excluding eaves storages and garden)

GROUND FLOOR

FIRST FLOOR

N

This Plan is for illustration purpose only and used as general indication of the proposed layout of the property. Dimensions are maximum and approximate and may vary.

As you walk into the charming entrance there is access to two reception rooms, a separate kitchen along with a shower room with WC.

The ground floor offers lots of original features including fireplaces and exposed wooden beams.

The entire ground floor excluding the garage has the added benefit of underfloor heating and 22mm oak flooring.

The generously sized west facing garden is accessed via the kitchen, reception and garage, making life convenient and accessible for any occasion.

On the upper floor of this fantastic house there are three good sized bedrooms., for which you fit a double bed in each room. Furthermore, there is a family bathroom & separate WC.

A driveway leaving up to the garage completes this freehold offering. An amazing opportunity to purchase a home where memories will be made for a lifetime. Please take the opportunity to come and view, by appointment.