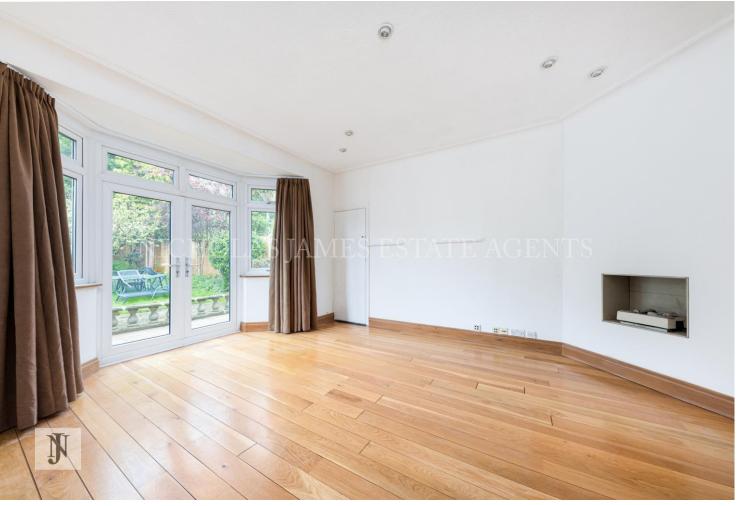

The entire ground floor excluding the garage has the added benefit of underfloor heating and 22mm oak flooring.

The generously sized west facing garden is accessed via the kitchen, reception and garage, making life convenient and accessible for any occasion.