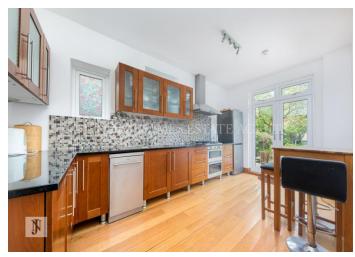

As you walk into the charming entrance there is access to two reception rooms, a separate kitchen along with a shower room with WC.

The ground floor offers lots of original features including fireplaces and exposed wooden beams.

The entire ground floor excluding the garage has the added benefit of underfloor heating and 22mm oak flooring.

The generously sized west facing garden is accessed via the kitchen, reception and garage, making life convenient and accessible for any occasion.