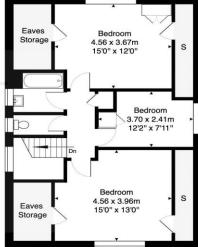

## **Bourne Avenue- N14**

Approximate Gross Internal Area 146.0 m<sup>2</sup> ... 1571 ft<sup>2</sup> (excluding eaves storages and garden)

GROUND FLOOR

FIRST FLOOR

N

This Plan is for illustration purpose only and used as general indication of the proposed layout of the property. Dimensions are maximum and approximate and may vary.

On the upper floor of this fantastic house there are three good sized bedrooms., for which you fit a double bed in each room. Furthermore, there is a family bathroom & separate WC.

A driveway leaving up to the garage completes this freehold offering. An amazing opportunity to purchase a home where memories will be made for a lifetime. Please take the opportunity to come and view, by appointment.