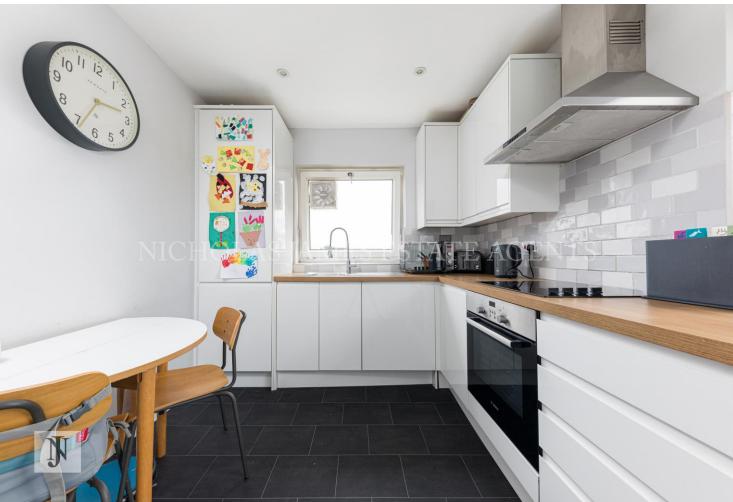

The property consists of a large spacious lounge with Juliet balcony, separate modern fitted kitchen, two large bedrooms, double glazing and 3-piece bath suite, further benefits are own garage en bloc viewing is highly recommended.