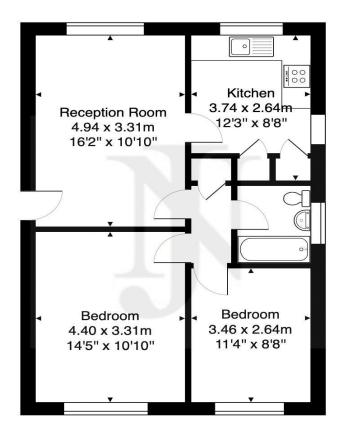

The property consists of a large spacious lounge with Juliet balcony, separate modern fitted kitchen, two large bedrooms, double glazing and 3-piece bath suite, further benefits are own garage en bloc viewing is highly recommended.

## **Avenue Road- N14**

Approximate Gross Internal Area 58.0 m2 ... 624 ft2

1 (Tellolus vullles

"Honesty is the only investment that never fails"

Tel: 020 8886 9462

34 High Street Southgate London Greater London N14 6EE info@njestates.co.uk www.njestates.co.uk

## **SECOND FLOOR**