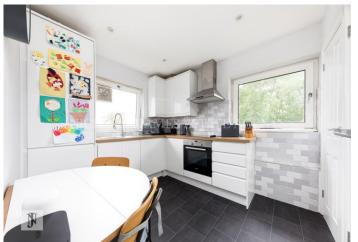

The property consists of a large spacious lounge with Juliet balcony, separate modern fitted kitchen, two large bedrooms, double glazing and 3-piece bath suite, further benefits are own garage en bloc viewing is highly recommended.