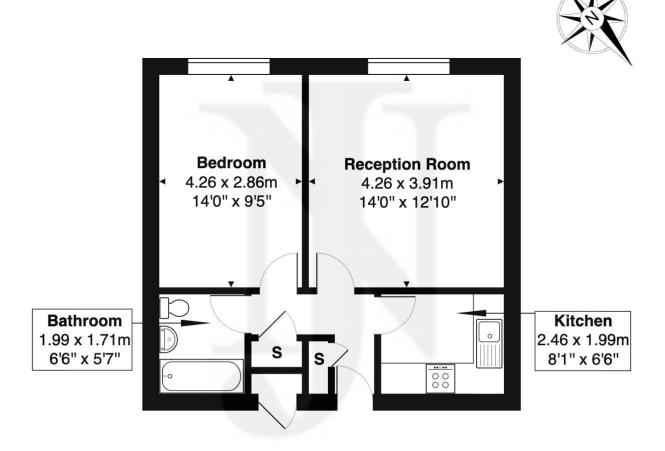

## **Aspen House- N21**

Approximate Gross Internal Area 43.0 m2 ... 463 ft2

### **GROUND FLOOR**

This Plan is for illustration purpose only and used as general indication of the proposed layout of the property. Dimensions are maximum and approximate and may vary.

Copyright One Square Space Ltd