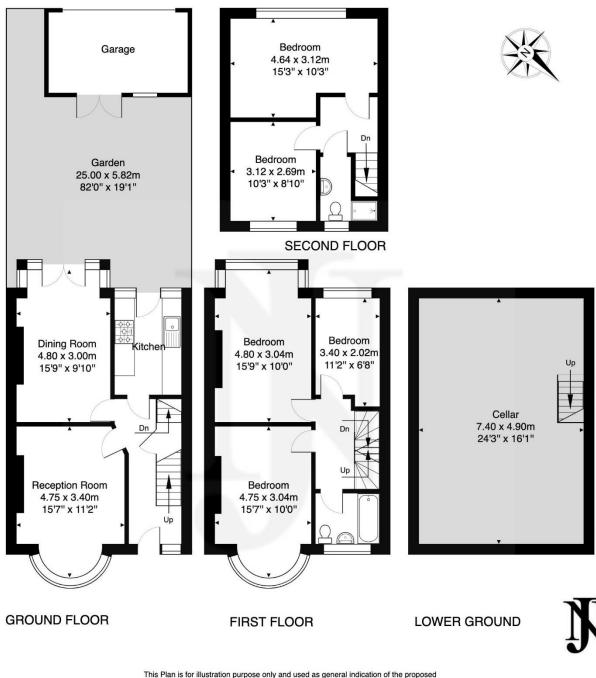

## Hampden Way- N14

Approximate Gross Internal Area 118.0 m<sup>2</sup> ... 1270 ft<sup>2</sup> (excluding cellar, garden and garage)

his Plan is for illustration purpose only and used as general indication of the proposed layout of the property. Dimensions are maximum and approximate and may vary.