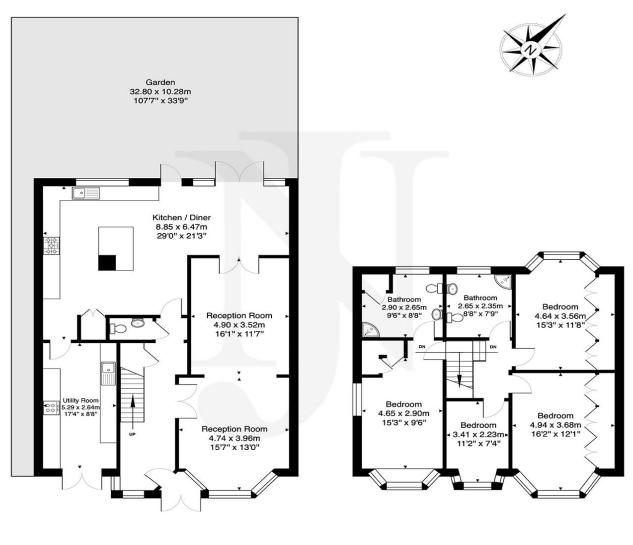

### **Brycedale Crescent- N14**

Approx. Gross Internal Area 189 sq m / 2035 sq f

**GROUND FLOOR** 

FIRST FLOOR

This Plan is for illustration purpose only and used as general indication of the proposed layout of the property. Dimensions are maximum and approximate and may vary.