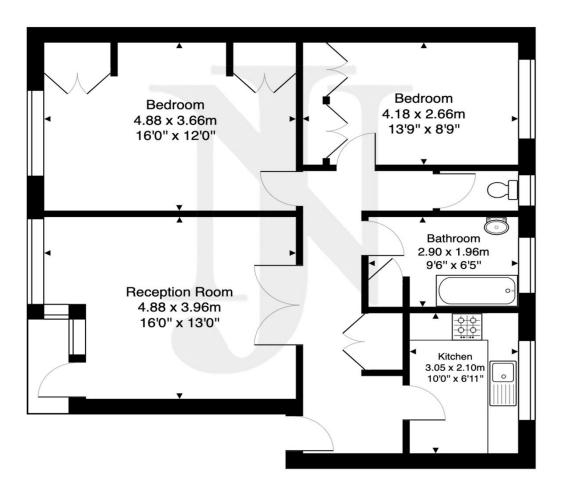

### Windsor Court - N14

Approx. Gross Internal Area 74.4 sq m / 804 sq f

#### FIRST FLOOR

This Plan is for illustration purpose only and used as general indication of the proposed layout of the property. Dimensions are maximum and approximate and may vary.

Copyright One Square Space Ltd