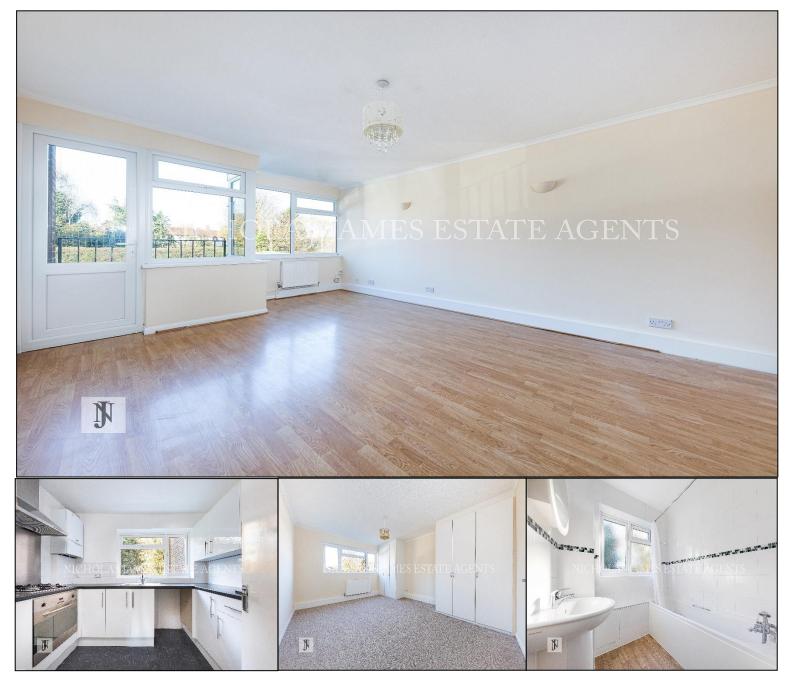

# Windsor Court, N14 Asking price £400,000

A newly refurbished two bedroom first floor apartment set within this well maintained development. This wonderful property is ready to move in. An ideal purchase for a first-time buyer or an investor. The property is excellently located within a 6-8-minute walk to Southgate Tube station (Piccadilly Line) and all of Southgate's shopping amenities. The property is within walking distance for Ashmole Academy secondary and primary school as well as Osidge Primary School. The property consists of a large spacious lounge, with a door onto its own balcony, separate kitchen, both bedrooms consist of fitted wardrobes, double glazing, 3-piece bath suite. The property further benefits from its own garage with room for parking in front.