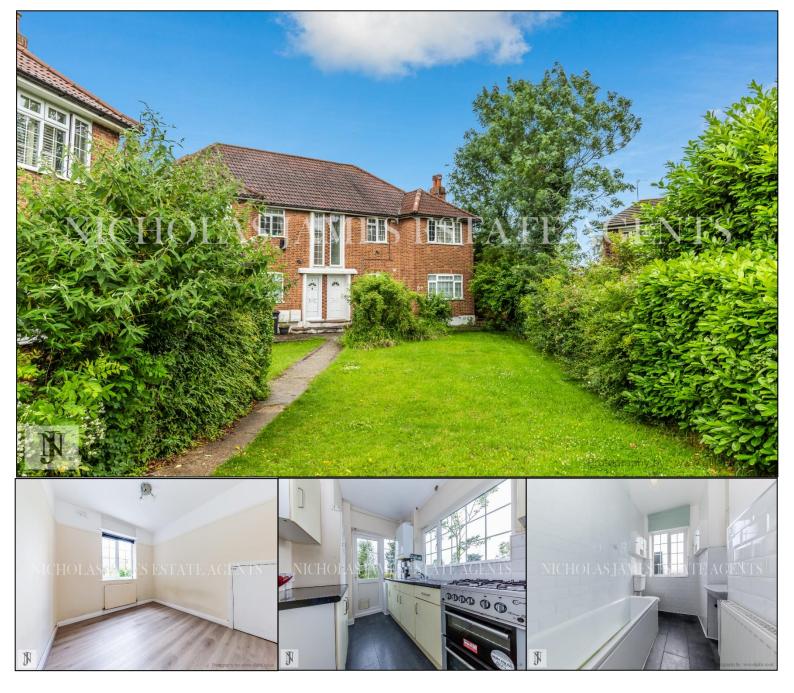

# Grosvenor Court, N14 Asking price £365,000

A ground floor two bedroom maisonette with its own garden located within this quiet cul-de sac. This wonderful property which is located 0.5 miles from Cockfosters & Oakwood tube station (Piccadilly Line), consists of two double bedrooms, own garden, gas central heating, double glazing throughout, 3 piece bath suite and a modern fitted kitchen with side access to the property. Offered on a chain free basis, further benefits are 182 years remaining on the lease. VIEWINGS HIGHLY ADVISED! Ground rent £150 per annum