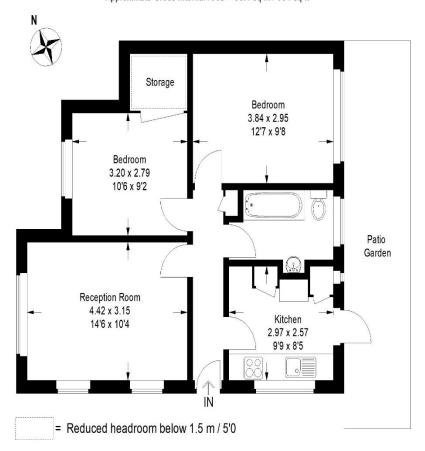

## **Grosvenor Court, N14**

Approximate Gross Internal Area = 56.1 sq m / 604 sq ft

To be used for identification and guidance purposes only. Whilst every care is taken in the preparation of this plan, please check all dimensions, shapes and compass bearings before making any decisions reliant upon them.