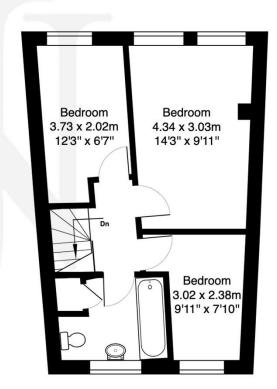

## **Onslow Parade- N14**

Approx. Gross Internal Area 69.3 sq m / 746 sq f

**FIRST FLOOR** 

**SECOND FLOOR** 

This Plan is for illustration purpose only and used as general indication of the proposed layout of the property. Dimensions are maximum and approximate and may vary.