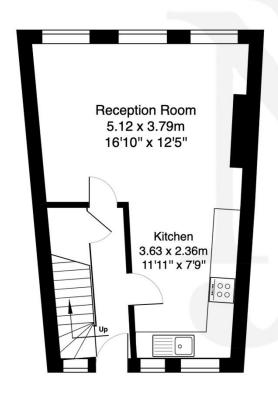

## **Onslow Parade- N14**

Approx. Gross Internal Area 69.3 sq m / 746 sq f

**FIRST FLOOR** 

**SECOND FLOOR** 

This Plan is for illustration purpose only and used as general indication of the proposed layout of the property. Dimensions are maximum and approximate and may vary.