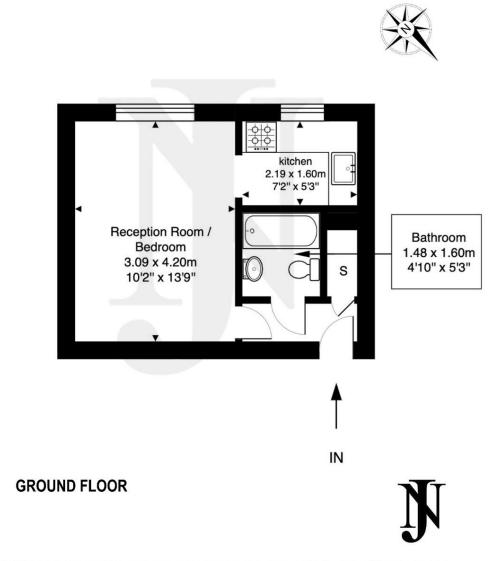

## **Pilgrims Close- N13**

Approx. Gross Internal Area = 22.9 sq m / 246 sq f

This Plan is for illustration purpose only and used as general indication of the proposed layout of the property. Dimensions are maximum and approximate and may vary.