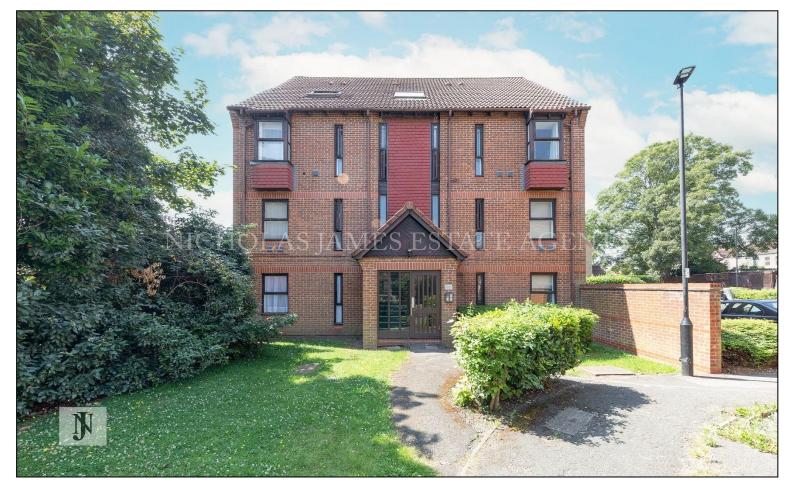

## Pilgrims Close, Palmers Green N13 Asking price £205,000

A bright & welcoming studio apartment with separate kitchen and bathroom situated on the ground floor of a small well kept block and a stone's throw from Palmers Green Railway Station (Moorgate) and the array of restaurants and shops of the high street. The property has been newly refurbished throughout and appeals to a first time buyer or buy to let investors with an expected rental income of £10,000 per annum. OFFERED CHAIN FREE INTERNAL VIEWING HIGHLY ADVISED. Leasehold - 963 years remaining Service charge - £1700 per annum Ground Rent - £80 per annum