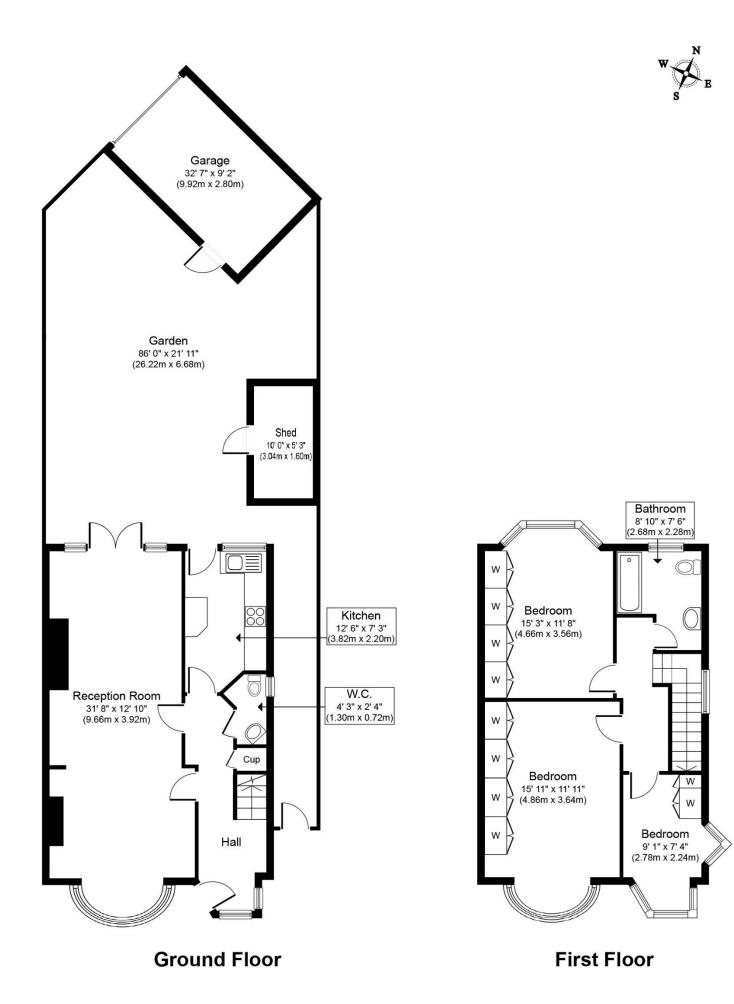

## Brycedale Crescent, N14 £770,000

A 3 bedroom semi-detached house located on the ever popular Minchenden Estate. This wonderful property is within close proximity to Southgate Green and consists of three bedrooms, two receptions downstairs W/C, bay windows, gas central heating, original parquet flooring to hallway, fully tiled 3 piece bath suite, large rear garden with garage and access via service road. This property also offers wonderful scope for rear and loft extension (Please see drawings attached). A MUST SEE PROPERTY!

## Approx. Gross Internal Floor Area 1,092 sq. ft. (101.54 sq. m.)