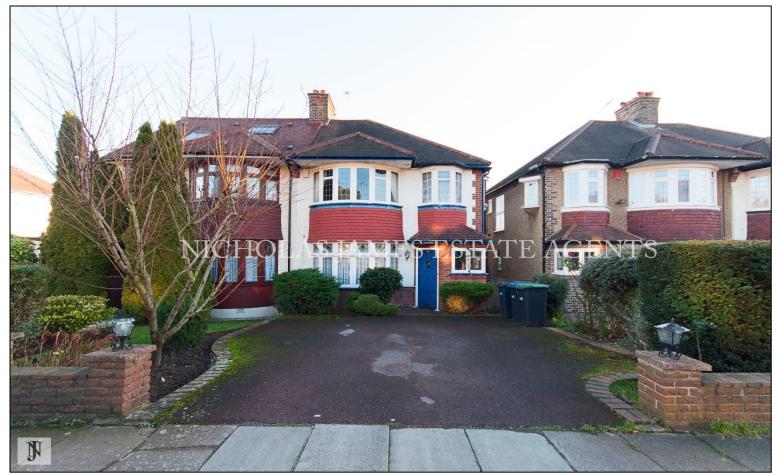

## Brycedale Crescent, N14 £770,000

A 3 bedroom semi-detached house located on the ever popular Minchenden Estate. This wonderful property is within close proximity to Southgate Green and consists of three bedrooms, two receptions downstairs W/C, bay windows, gas central heating, original parquet flooring to hallway, fully tiled 3 piece bath suite, large rear garden with garage and access via service road. This property also offers wonderful scope for rear and loft extension (Please see drawings attached). A MUST SEE PROPERTY!