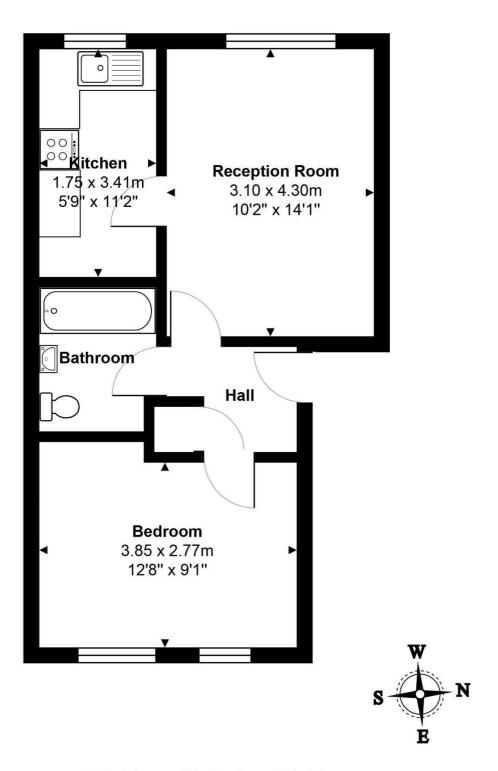

Total Area: 39.5 m<sup>2</sup> ... 425 ft<sup>2</sup>

All measurements are approximate and for display purposes only

tings or services and olas James are unable y and do not depict