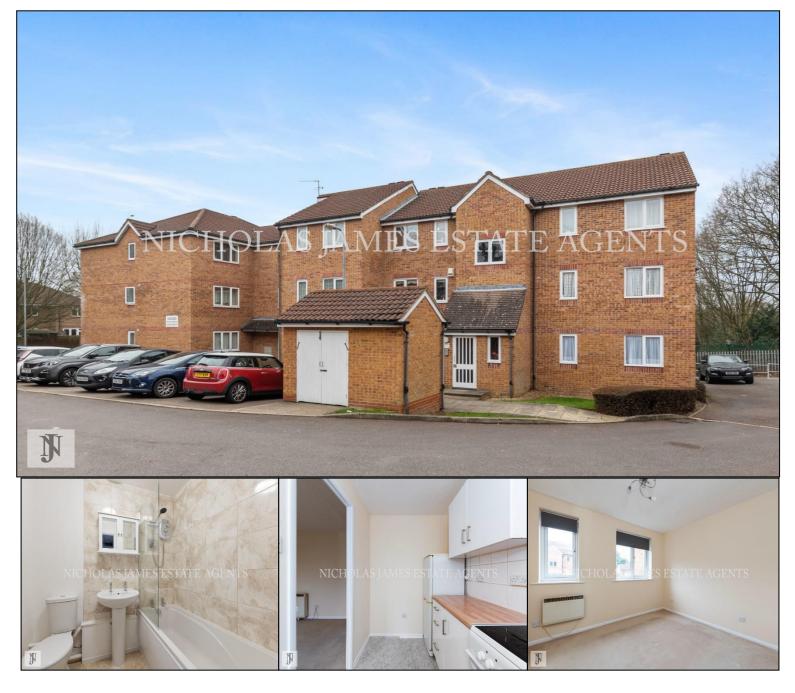

## Falkirk Court, Ashfield Road N14 Asking price £280,000

A one bedroom apartment set within this well maintained development in a no through road. This wonderful apartment in which has been newly repainted throughout is ideal for a first time buyer or buy to let investment and is excellently located within a 10 minute walk to Southgate Tube station (Piccadilly Line).

This property consists of large spacious lounge, large kitchen, double glazing, newly repainted throughout, newly tiled 3 piece bath suite and off-street parking and IS OFFERED AS CHAIN FREE!

Falkirk Court is located at the top of Ashfield Road and is within a 5-10 Minute walk to Ashmole Secondary school, Walker primary school and minutes away to Southgate's 'The Green' offering a variety of shops & cafes and restaurants.

Leasehold – 125 years from 24 June 2011Service charge – £1,300 per annum Ground Rent - £250.00 per annum