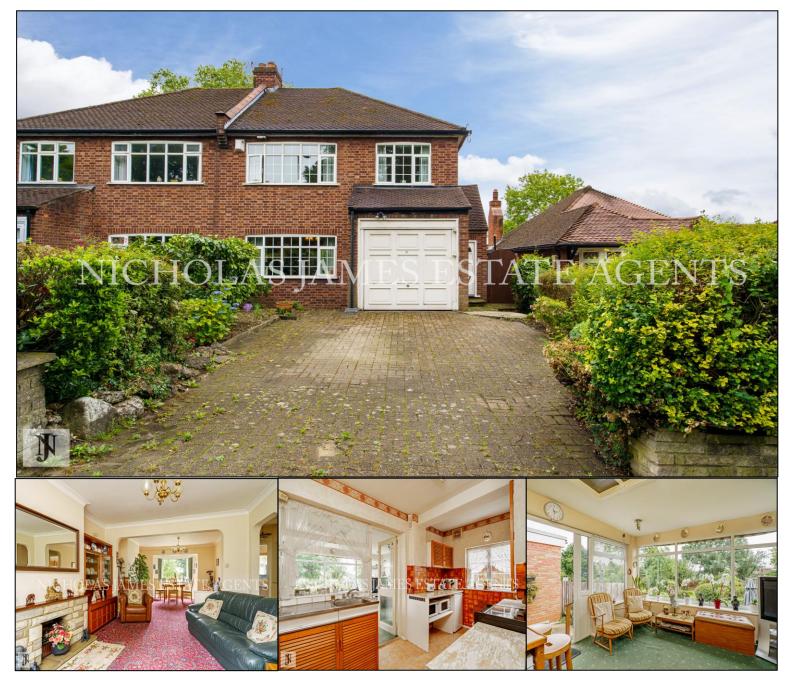

## Waterfall Road, Southgate N14 Asking price £765,000

A three / Four bedroom semi-detached house located in a sought after location of Southgate. This spacious property differentiates from other houses on Waterfall Road and consists of large through lounge reception, separate kitchen, leading onto conservatory, double glazing, three bedrooms (two doubles and large single) and additional loft room which can be used as a fourth bedroom and family bathroom with separate toilet, This property is in need of modernisation but also offers plenty of potential with scope to extend to the loft (STPP) larger driveway and further benefits are potential for a rear extension with a 118 ft rear garden. The property is excellently located to Southgate tube station (Piccadilly Line) and all of Southgate's shopping amenities OFFERED ON A CHAIN FREE BASIS! MUST BE SEEN!