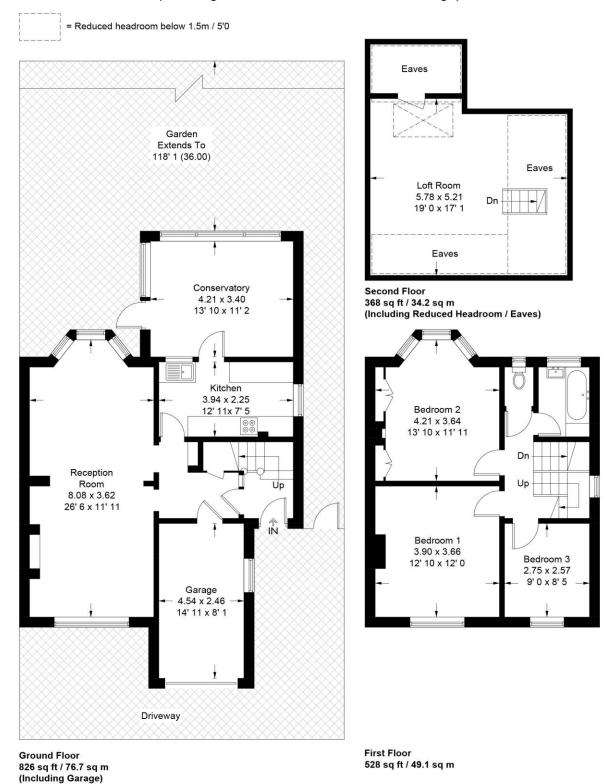

## Waterfall Road, Southgate N14 Asking price £765,000

A three / Four bedroom semi-detached house located in a sought after location of Southgate. This spacious property differentiates from other houses on Waterfall Road and consists of large through lounge reception, separate kitchen, leading onto conservatory, double glazing, three bedrooms (two doubles and large single) and additional loft room which can be used as a fourth bedroom and family bathroom with separate toilet, This property is in need of modernisation but also offers plenty of potential with scope to extend to the loft (STPP) larger driveway and further benefits are potential for a rear extension with a 118 ft rear garden. The property is excellently located to Southgate tube station (Piccadilly Line) and all of Southgate's shopping amenities OFFERED ON A CHAIN FREE BASIS! MUST BE SEEN!

## Waterfall Road

Approximate Gross Internal Area = 1354 sq ft / 125.8 sq m Loft Room = 368 sq ft / 34.2 sq m Total = 1722 sq ft / 160 sq m (Including Reduced Headroom / Eaves / Garage)

Not to scale, for guidance only and must not be relied upon as a statement of fact All measurements and areas are approximate only and have been prepared in accordance with the current edition of the RICS Code of Measuring Practice