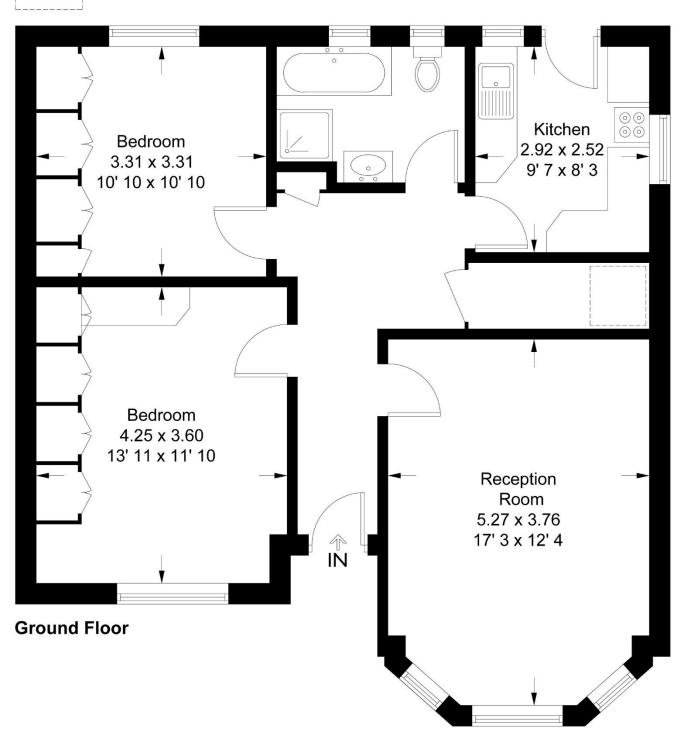

## **Oakwood Close**

Approximate Gross Internal Area = 797 sq ft / 74 sq m
(Excluding Reduced Headroom)

Reduced Headroom = 7 sq ft / 0.7 sq m

Total = 804 sq ft / 74.7 sq m

= Reduced headroom below 1.5m / 5'0

Not to scale, for guidance only and must not be relied upon as a statement of fact All measurements and areas are approximate only and have been prepared in accordance with the current edition of the RICS Code of Measuring Practice