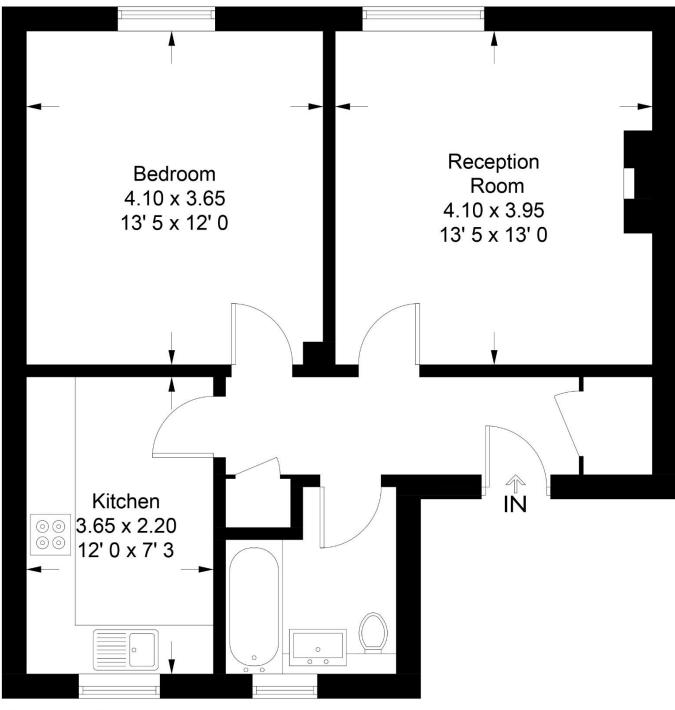

## **Grove Close**

Approximate Gross Internal Area = 591 sq ft / 54.9 sq m

## **Ground Floor**

Not to scale, for guidance only and must not be relied upon as a statement of fact All measurements and areas are approximate only and have been prepared in accordance with the current edition of the RICS Code of Measuring Practice