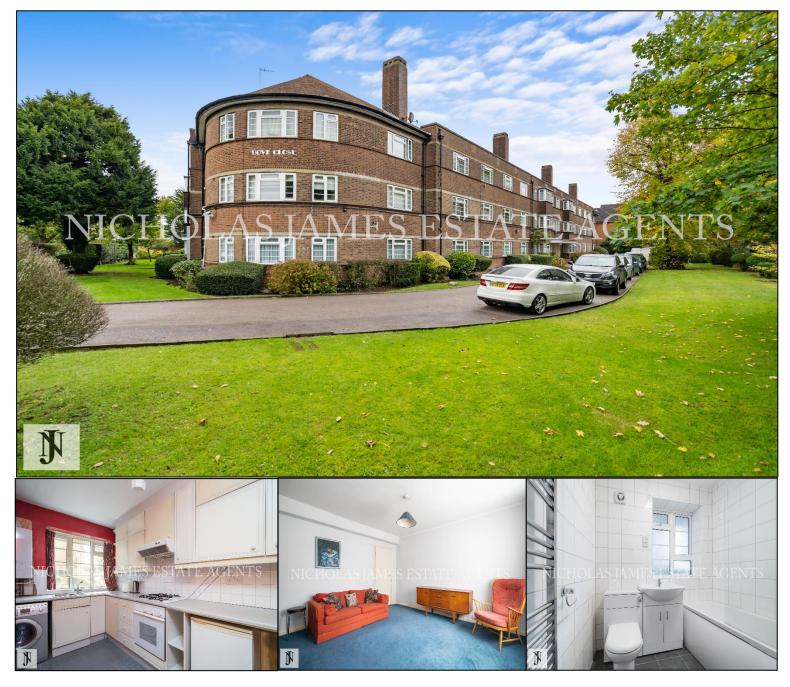

## Grove Close, Southgate N14 Asking price £279,999

A ground floor one bedroom apartment set within this historic block located in Southgate N14, this property benefits from, gas central heating, double glazing, large kitchen, spacious lounge and very large bedroom the property also offers ample storage throughout.

The property is located within 0.5 miles to Southgate tube station (Piccadilly Line) and 0.3 miles to Southgates main shopping centre. Further benefits are communal gardens off-street parking and a long lease of 175 years a MUST BE SEEN PROPERTY IDEAL FOR FIRST TIME BUYERS OR BUY TO LET (Potential rent & pound £900 - £1000pcm) OFFERED ON CHAIN FREE BASIS!