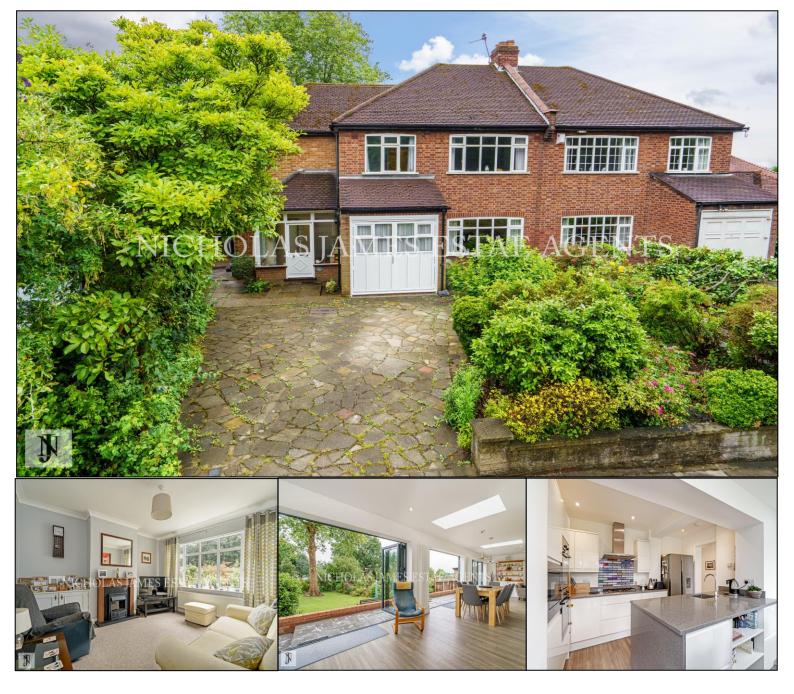

# Waterfall Road, Southgate N14 Asking price £995,000

A four / five bedroom semi-detached house situated in a sought after location of Southgate N14. This wonderful property offers three double bedrooms and one large single all located on one floor ' Jack & Jill bathroom' modern large open plan kitchen with integrated appliances , spacious dining area with skylights giving ample lighting throughout bi - folding doors leading onto 118 ft rear garden, separate downstairs shower room and W/c and study. Three receptions (which one can be used as 5th bedroom) and log burner. Further benefits are gas central heating, double glazing, and off-street parking for two vehicles.

Waterfall Road is located off High Street N14 and is within a 5 minute walk to The Cherry Tree pub and other local shops it is also within a 10 minute walk to Southgate or Arnos Grove Tube Station (Piccadilly Line) and all of Southgate's other main amenities.