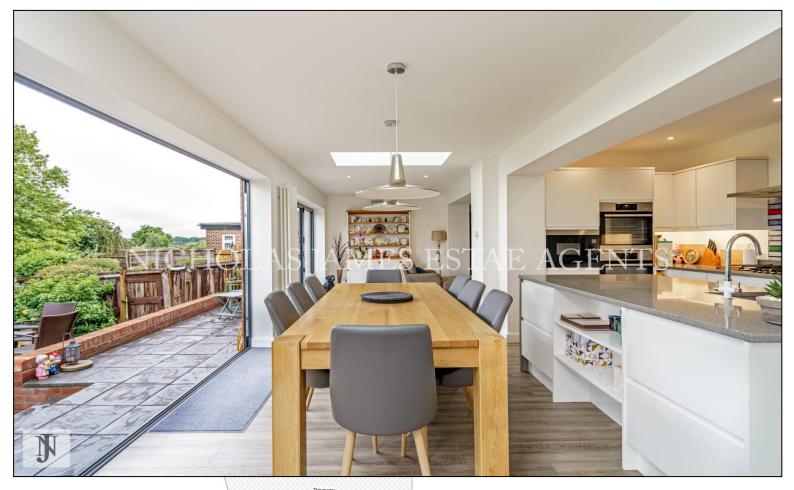

# Waterfall Road, Southgate N14 Asking price £995,000

A four / five bedroom semi-detached house situated in a sought after location of Southgate N14. This wonderful property offers three double bedrooms and one large single all located on one floor ' Jack & Jill bathroom' modern large open plan kitchen with integrated appliances , spacious dining area with skylights giving ample lighting throughout bi - folding doors leading onto 118 ft rear garden, separate downstairs shower room and W/c and study. Three receptions (which one can be used as 5th bedroom) and log burner. Further benefits are gas central heating, double glazing, and off-street parking for two vehicles.