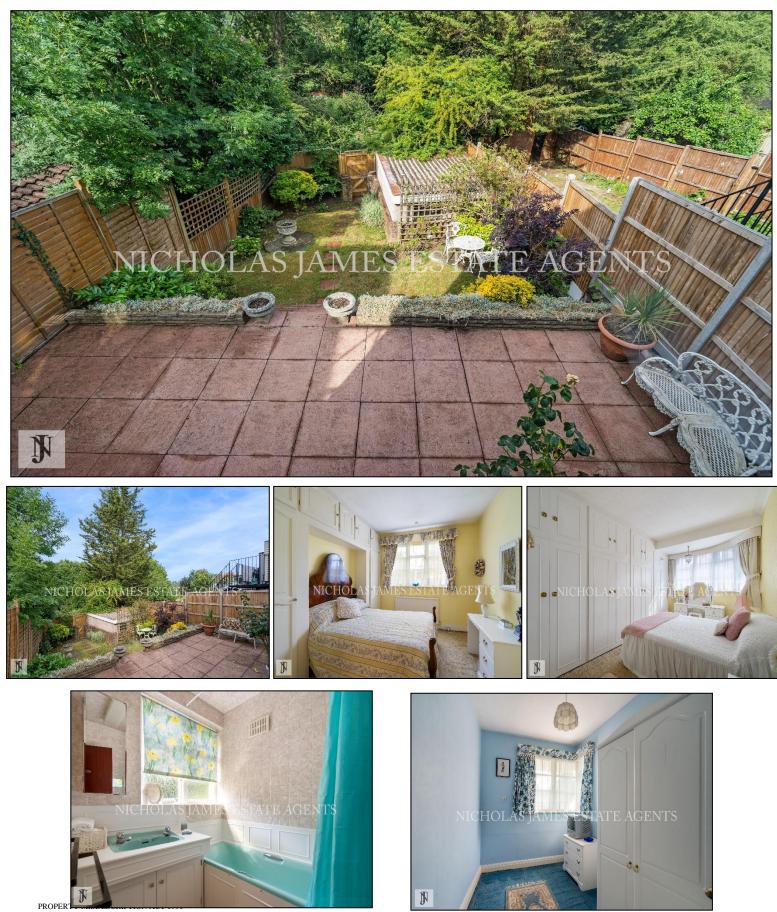

## For Sale Hampden Way, Southgate N14 Asking price £649,950

This 3 bedroom semi-detached house located in the sought after location of Southgate. This wonderful property boasts a large through lounge, gas central heating, 3 piece fully tiled bath suite, large separate kitchen, off-street parking, rear garden with patio and basement Off -street parking.

The property is within a short walk to The Green's shopping amenities and within a 10 minute walk to Arnos Grove tube station (Piccadilly Line) or Southgate Station. The property is also located within a 10 minute walk to Walker Primary school and Ashmole secondary school.

Also potential for extensions STPP! MUST BE SEEN" CHAIN FREE!