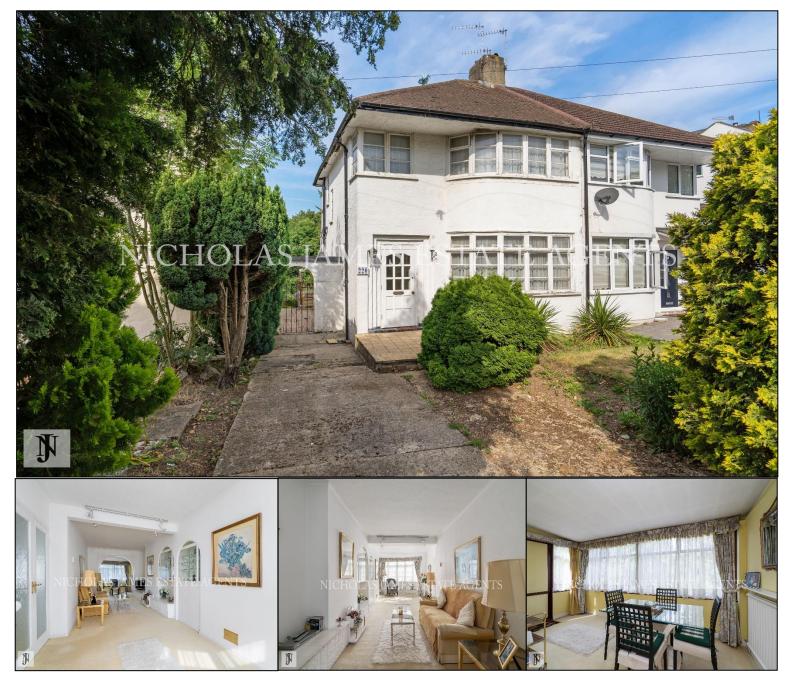

## For Sale Hampden Way, Southgate N14 Asking price £649,950

This 3 bedroom semi-detached house located in the sought after location of Southgate. This wonderful property boasts a large through lounge, gas central heating, 3 piece fully tiled bath suite, large separate kitchen, off-street parking, rear garden with patio and basement Off -street parking.

The property is within a short walk to The Green's shopping amenities and within a 10 minute walk to Arnos Grove tube station (Piccadilly Line) or Southgate Station. The property is also located within a 10 minute walk to Walker Primary school and Ashmole secondary school.

Also potential for extensions STPP! MUST BE SEEN" CHAIN FREE!