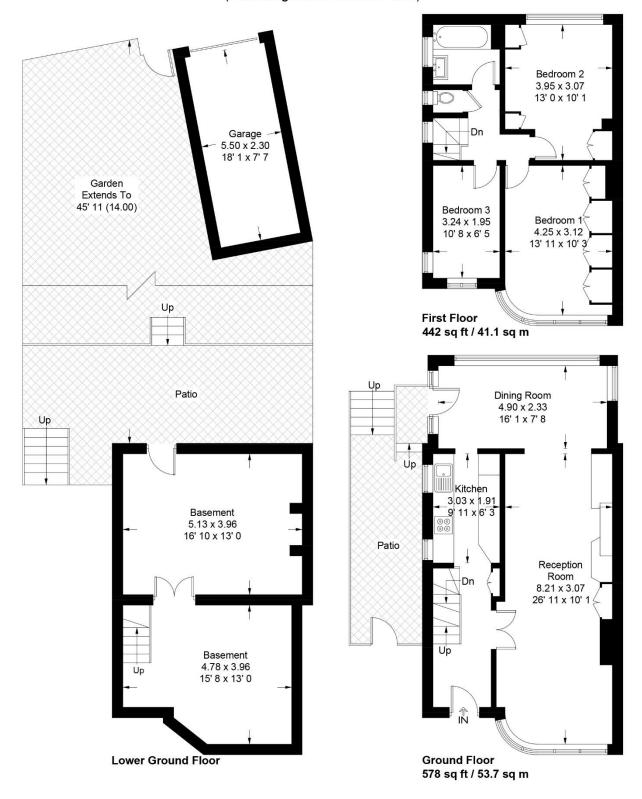

## Hampden Way

Approximate Gross Internal Area = 1020 sq ft / 94.8 sq m Garage = 140 sq ft / 13 sq m Total = 1160 sq ft / 107.8 sq m (Excluding Lower Ground Floor)

Not to scale, for guidance only and must not be relied upon as a statement of fact All measurements and areas are approximate only and have been prepared in accordance with the current edition of the RICS Code of Measuring Practice