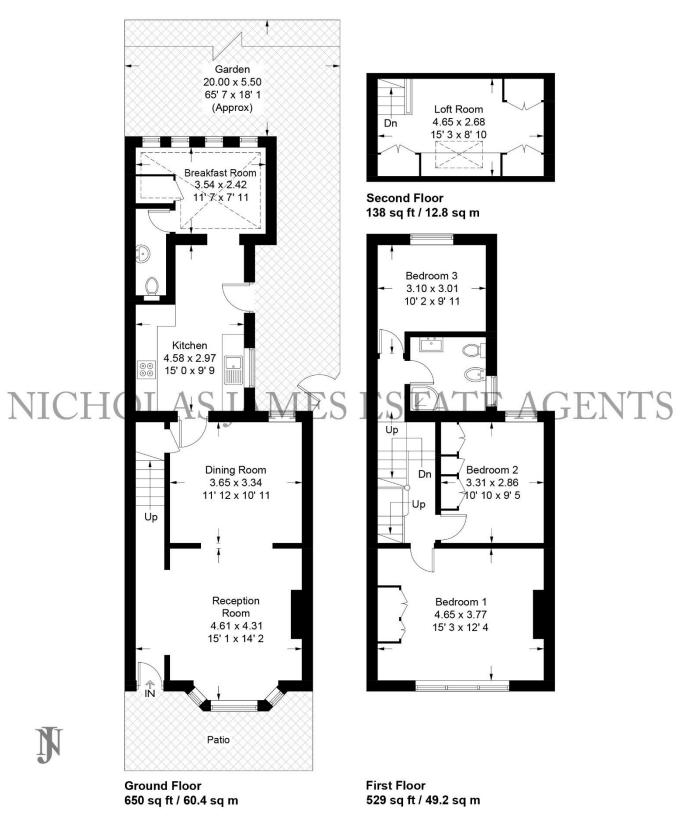

## **Chase Side**

Approximate Gross Internal Area = 1317 sq ft / 122.4 sq m

Not to scale, for guidance only and must not be relied upon as a statement of fact All measurements and areas are approximate only and have been prepared in accordance with the current edition of the RICS Code of Measuring Practice