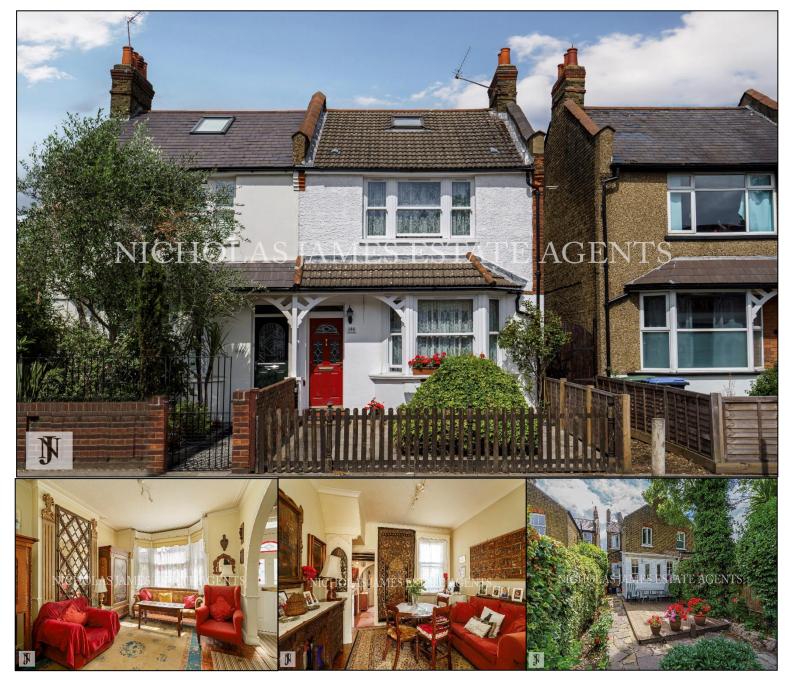

## For Sale Chase Side, Southgate N14 Asking price £610,000

A characterful and well-presented three bedroom end of terrace house ideally located to all of Southgate's amenities, this magical property benefits large through lounge, high ceilings, double glazed windows, gas central heating, fitted kitchen with separate breakfast area, three bedrooms & plus a useable loft room with stairs and a mature 67'ft garden with summer house and sheds..

This rarely available property is ideally located to Ashmole Secondary School & Osidge Primary school and have access to several other local schools and is also 5 minute walk to Southgate underground station (Piccadilly Line).