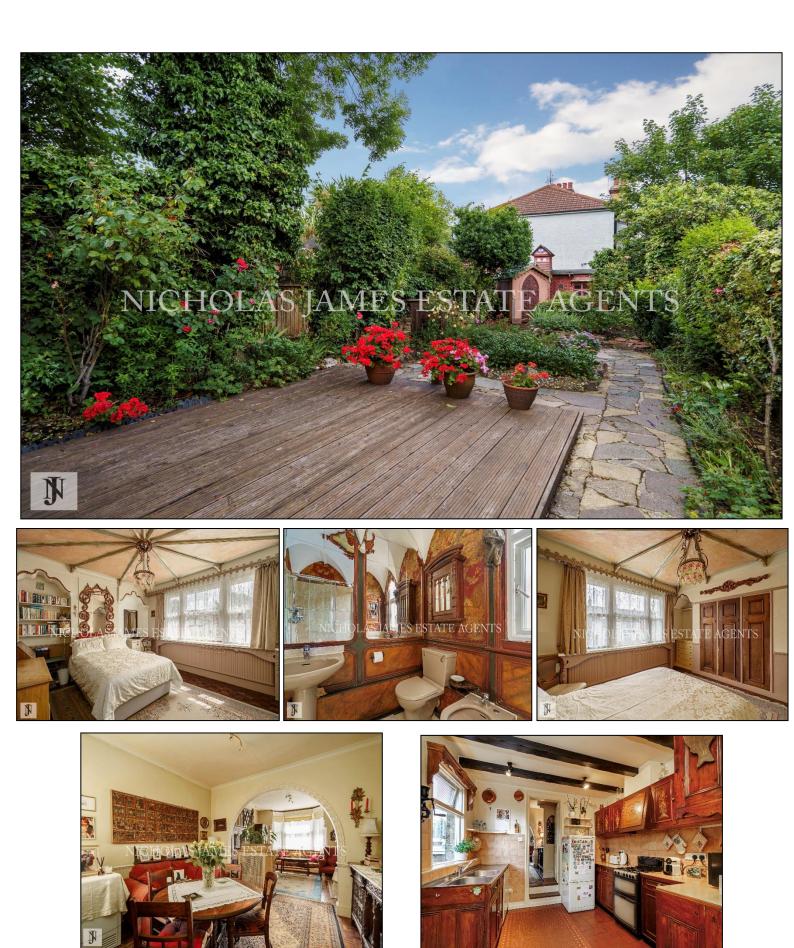

## For Sale Chase Side, Southgate N14 Asking price £610,000

A characterful and well-presented three bedroom end of terrace house ideally located to all of Southgate's amenities, this magical property benefits large through lounge, high ceilings, double glazed windows, gas central heating, fitted kitchen with separate breakfast area, three bedrooms & plus a useable loft room with stairs and a mature 67'ft garden with summer house and sheds..