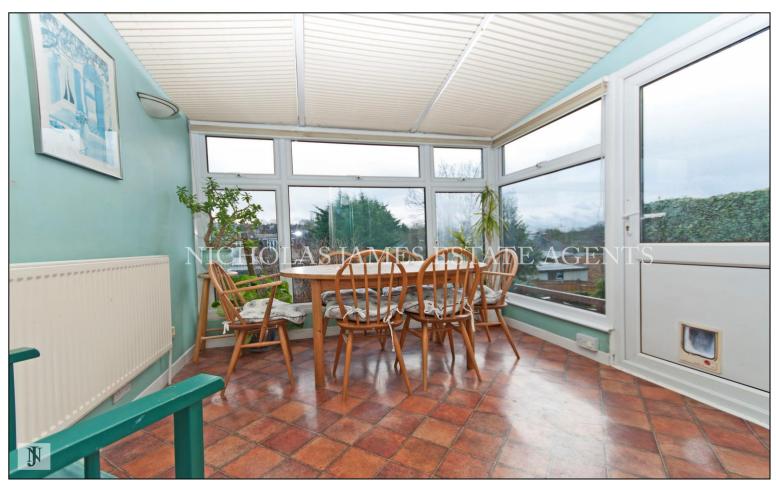

## Mandeville Road, N14 Asking price £749,950

A three bedroom semi-detached 'Cox' built family home perfectly located for catchment to Ashmole Secondary school. This wonderful property boast spacious hallways and landings two large receptions bay windows with access onto garden, separate kitchen leading onto conservatory, gas central heating, double glazing, three large bedrooms, fully tiled bath suite and separate toilet. Further benefits are a full standing boarded loft space with Velux windows and electric power, 70ft rear garden with side and rear access via a service road off-street parking via own driveway and potential to extend STPP