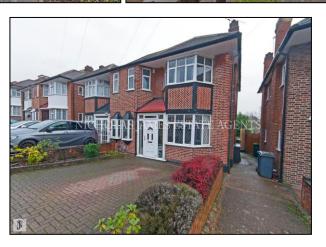

## Mandeville Road, N14 Asking price £749,950

A three bedroom semi-detached 'Cox' built family home perfectly located for catchment to Ashmole Secondary school. This wonderful property boast spacious hallways and landings two large receptions bay windows with access onto garden, separate kitchen leading onto conservatory, gas central heating, double glazing, three large bedrooms, fully tiled bath suite and separate toilet. Further benefits are a full standing boarded loft space with Velux windows and electric power, 70ft rear garden with side and rear access via a service road off-street parking via own driveway and potential to extend STPP

This wonderful property is within an 8 minute walk to Ashmole Academy secondary and primary school and within a 15 minute walk to Southgate tube station (PICCADILLY LINE) and all of Southgate's shopping amenities, the property also falls within a 10 minute walk via Arnos Grove Park to Arnos Grove tube station (Piccadilly Line). A MUST SEE PROPERTY!