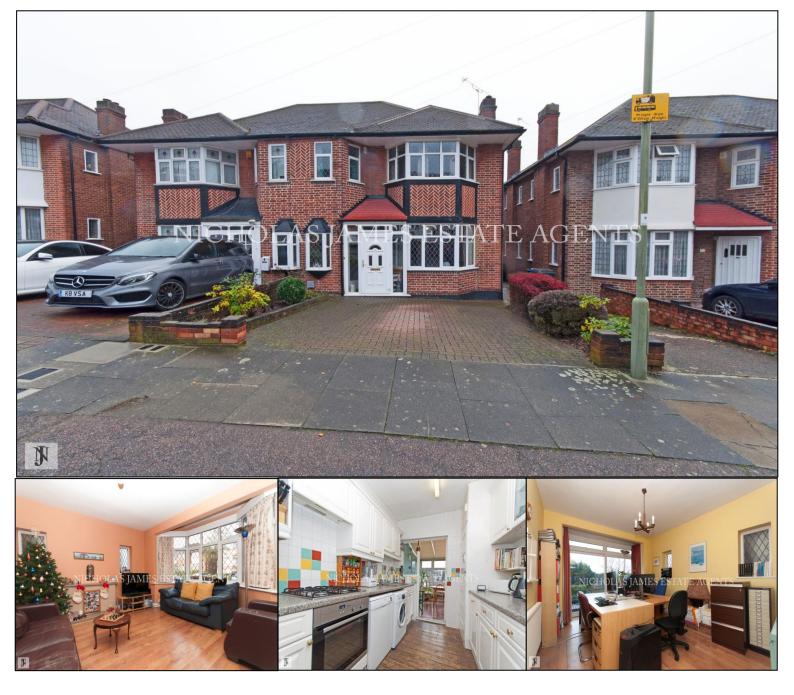

## Mandeville Road, N14 Asking price £749,950

A three bedroom semi-detached 'Cox' built family home perfectly located for catchment to Ashmole Secondary school. This wonderful property boast spacious hallways and landings two large receptions bay windows with access onto garden, separate kitchen leading onto conservatory, gas central heating, double glazing, three large bedrooms, fully tiled bath suite and separate toilet. Further benefits are a full standing boarded loft space with Velux windows and electric power, 70ft rear garden with side and rear access via a service road off-street parking via own driveway and potential to extend STPP

This wonderful property is within an 8 minute walk to Ashmole Academy secondary and primary school and within a 15 minute walk to Southgate tube station (PICCADILLY LINE) and all of Southgate's shopping amenities, the property also falls within a 10 minute walk via Arnos Grove Park to Arnos Grove tube station (Piccadilly Line). A MUST SEE PROPERTY!