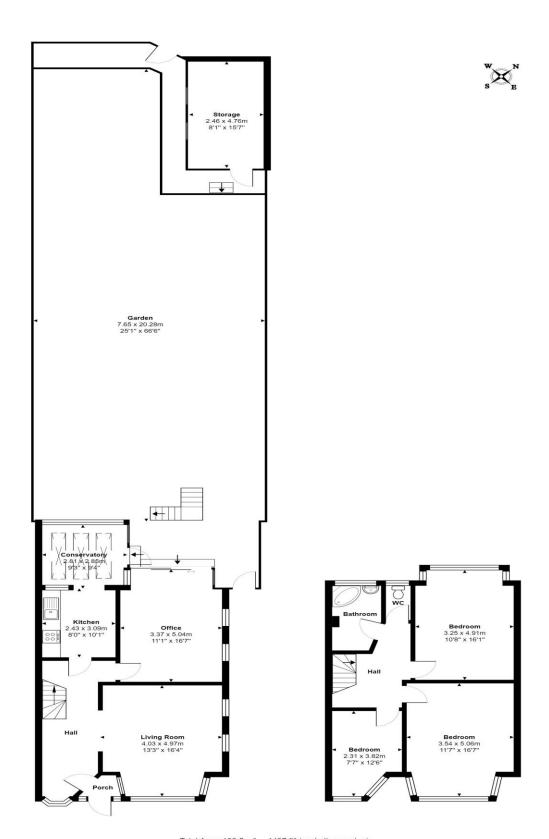

## Mandeville Road, N14 Asking price £749,950

A three bedroom semi-detached 'Cox' built family home perfectly located for catchment to Ashmole Secondary school. This wonderful property boast spacious hallways and landings two large receptions bay windows with access onto garden, separate kitchen leading onto conservatory, gas central heating, double glazing, three large bedrooms, fully tiled bath suite and separate toilet. Further benefits are a full standing boarded loft space with Velux windows and electric power, 70ft rear garden with side and rear access via a service road off-street parking via own driveway and potential to extend STPP

Total Area: 133.5 m² ... 1437 ft² (excluding garden)