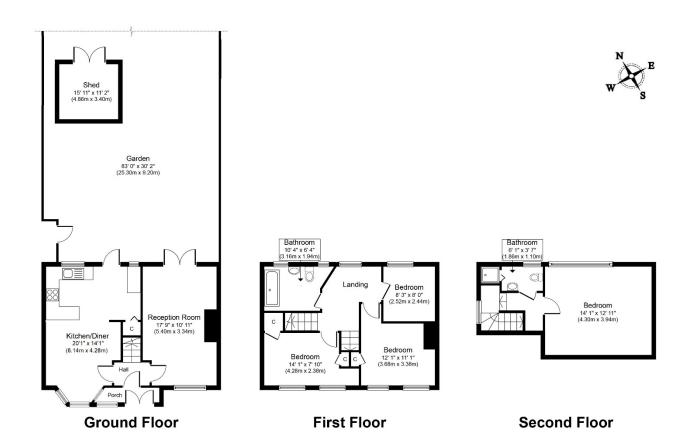

Approx. Gross Internal Floor Area 1,328 sq. ft. / 123.40 sq. m.

Itempt has been made to ensure the accuracy of the floor plan contained here, measurements of doors, windows, rooms and any other items are approximate and no responsibility is taken for any error, omission, or mis-statement. This plan is for illustrative purposes only and should be used as such by any prospective purchaser or tenant. The services, systems and appliances shown have not been tested and no guarantee as to their operability or efficiency can be given. Whilst every attempt has been made to ensure the acci