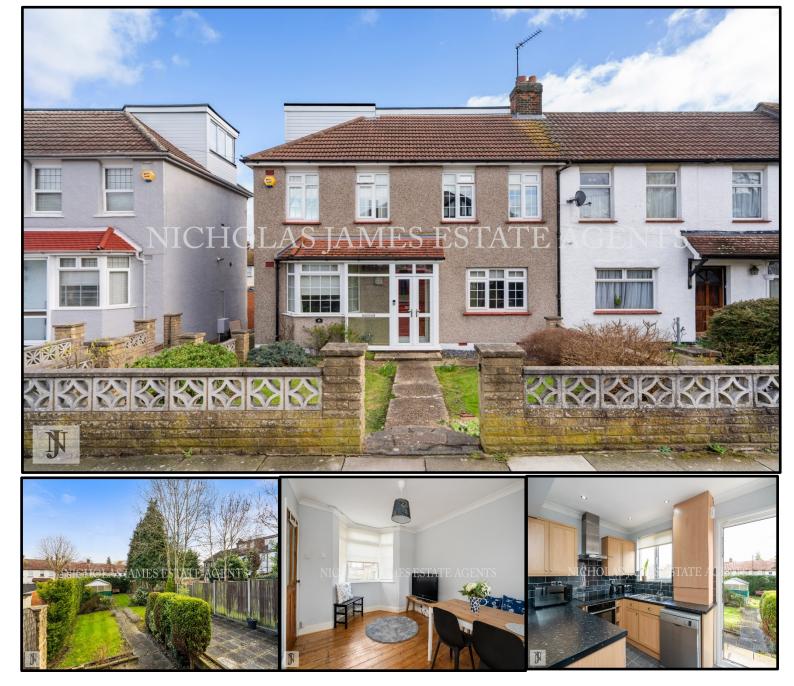

## For Sale Freehold

Trent Garden, N14 £630,000

A 4 bedroom End of Terrace house excellently located to good schools and all of Southgate's shopping and transport amenities. This wonderful property consist of 2 receptions, stripped wood flooring throughout, gas central heating, modern fitted kitchen, 2 bathrooms, double glazing, large rear garden with patio and own garage. The property's is located within a 10 -15 minute walk to Southgate tube station (Piccadilly Line) and all of Southgate's shopping amenities. Available now MUST BE SEEN!